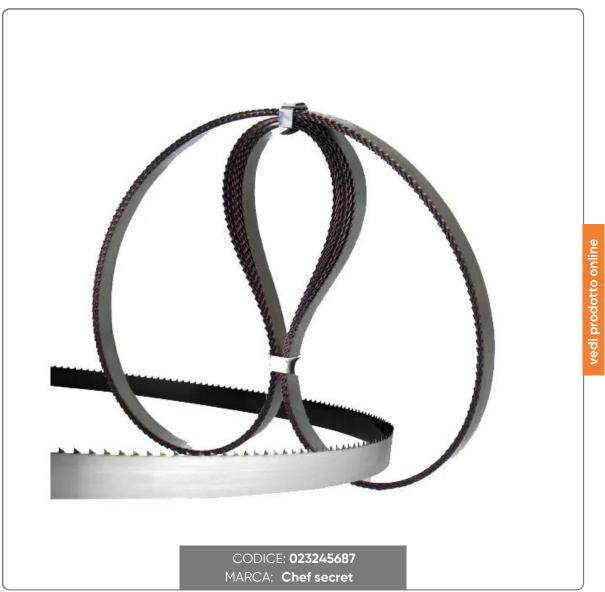

## **BONESAW BLADES mm. 1750x20 PACK OF 10 PIECES**

BONESAW BLADES IN CARBON STEEL SPACED AND TEMPERED FOR CUTTING FRESH MEAT WITH BONE mm.1750x2 PACK OF 10 PIECES

## SOLUZIONIFOODSERVICE

- The blades for bone saw machines are indicated for cutting fresh meat with bone.
- They are built with the best steels, rich in carbon, for greater cutting resistance.
- The spaced teeth and the sharpening made with precision tools make the cut penetrating and clean.
- The electric induction hardening process gives a high hardness to the tips of the teeth for a long duration of the cut.