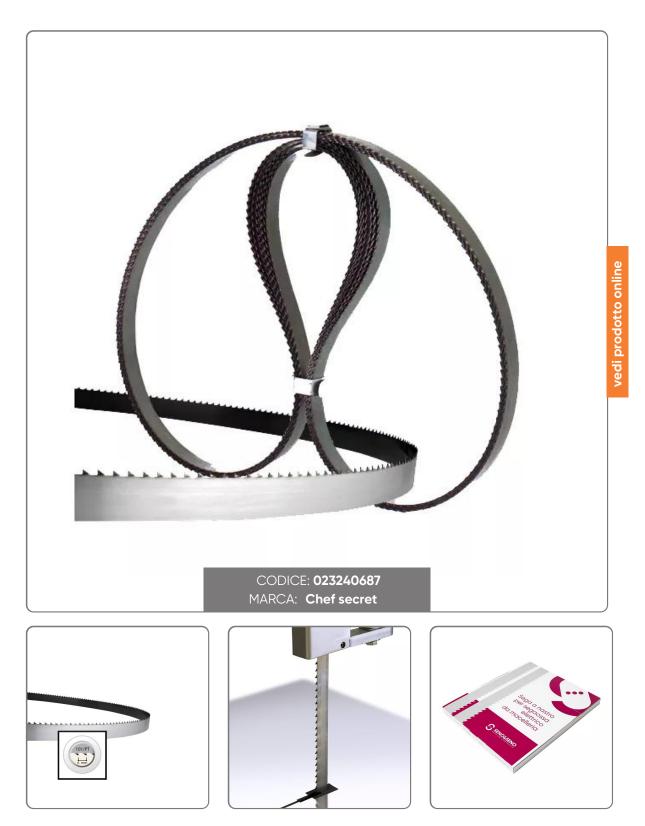

## BONESAW BLADES mm. 1750x16 PACK OF 10 PIECES

BONESAW BLADES IN CARBON STEEL SPACED AND TEMPERED FOR CUTTING FRESH MEAT WITH BONE mm.1750x16 PACK OF 10 PIECES

Seno&Seno S.p.A. via Luigi Pasteur, 10 – Vr – 045.820.17.88 – info@senoeseno.it shop.senoeseno.it – www.senoeseno.it

## S O L U Z I O N I F O O D S E R V I C E

- The blades for bone saw machines are indicated for cutting fresh meat with bone.

- They are built with the best steels, rich in carbon, for greater cutting resistance.

- The spaced teeth and the sharpening made with precision tools make the cut penetrating and clean.

- The electric induction hardening process gives a high hardness to the tips of the teeth for a long duration of the cut.