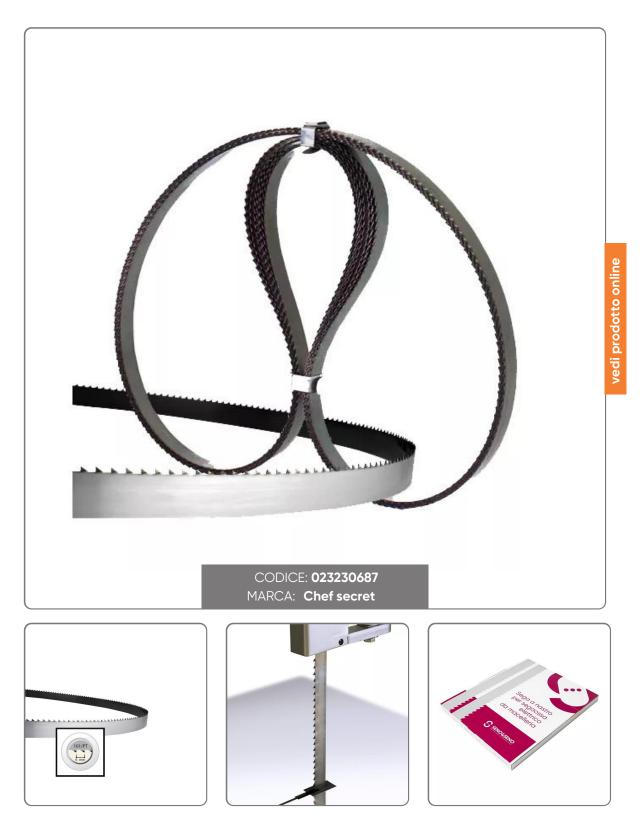

## BONESAW BLADES mm. 1720x20 PACK OF 10 PIECES

BONESAW BLADES IN CARBON STEEL SPACED AND TEMPERED FOR CUTTING FRESH MEAT WITH BONE mm.1720x2/ PACK OF 10 PIECES

Seno&Seno S.p.A. via Luigi Pasteur, 10 – Vr – 045.820.17.88 – info@senoeseno.it shop.senoeseno.it – www.senoeseno.it

## S O L U Z I O N I F O O D S E R V I C E

- The blades for bone saw machines are indicated for cutting fresh meat with bone.

- They are built with the best steels, rich in carbon, for greater cutting resistance.

- The spaced teeth and the sharpening made with precision tools make the cut penetrating and clean.

- The electric induction hardening process gives a high hardness to the tips of the teeth for a long duration of the cut.