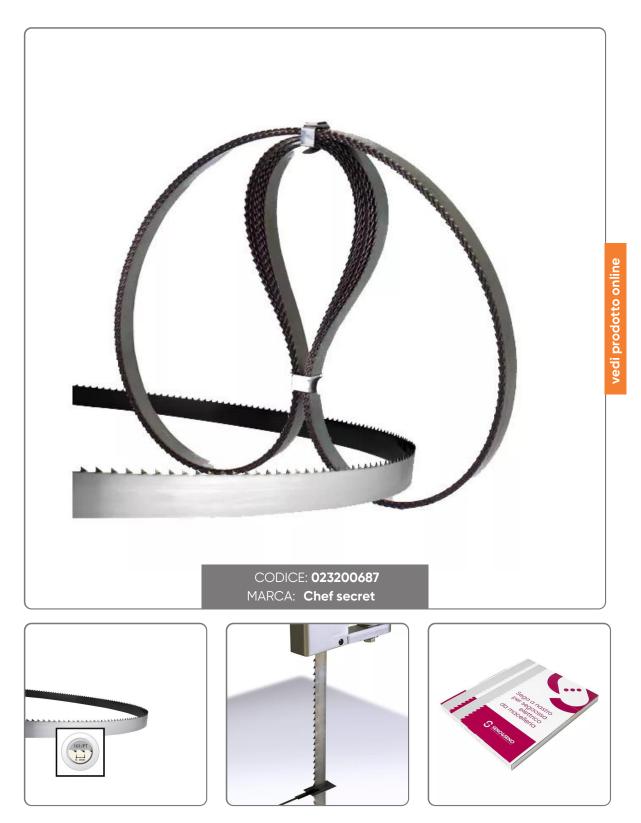

## BONESAW BLADES mm. 1600x20 PACK OF 10 PIECES

BONESAW BLADES IN CARBON STEEL SPACED AND TEMPERED FOR CUTTING FRESH MEAT WITH BONE mm.1600x2 PACK OF 10 PIECES

Seno&Seno S.p.A. via Luigi Pasteur, 10 – Vr – 045.820.17.88 – info@senoeseno.it shop.senoeseno.it – www.senoeseno.it

## S O L U Z I O N I F O O D S E R V I C E

- The blades for bone saw machines are indicated for cutting fresh meat with bone.

- They are built with the best steels, rich in carbon, for greater cutting resistance.

- The spaced teeth and the sharpening made with precision tools make the cut penetrating and clean.

- The electric induction hardening process gives a high hardness to the tips of the teeth for a long duration of the cut.