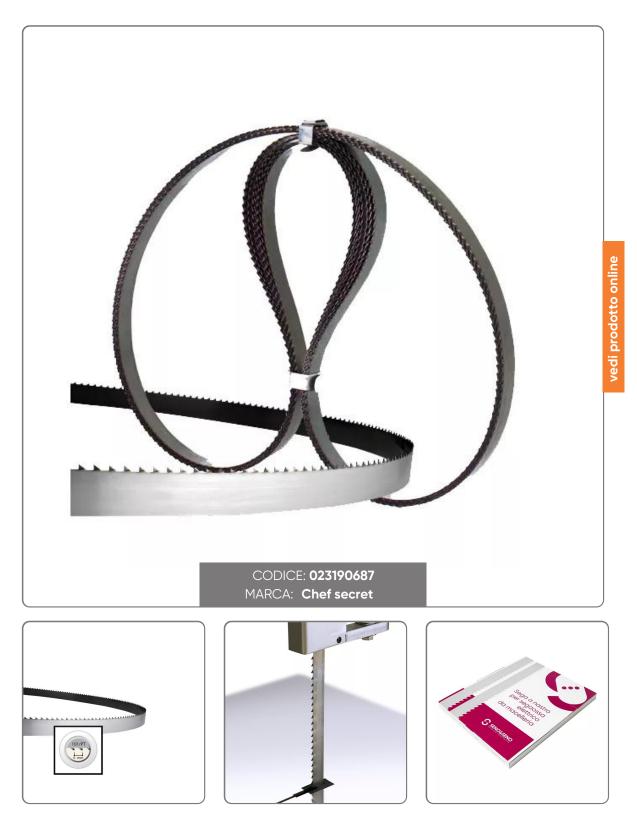

## BONESAW BLADES mm. 1590x16 PACK OF 10 PIECES

BONESAW BLADES IN CARBON STEEL SPACED AND TEMPERED FOR CUTTING FRESH MEAT WITH BONE mm.1590x16 PACK OF 10 PIECES

Seno&Seno S.p.A. via Luigi Pasteur, 10 – Vr – 045.820.17.88 – info@senoeseno.it shop.senoeseno.it – www.senoeseno.it

## S O L U Z I O N I F O O D S E R V I C E

- The blades for bone saw machines are indicated for cutting fresh meat with bone.

- They are built with the best steels, rich in carbon, for greater cutting resistance.

- The spaced teeth and the sharpening made with precision tools make the cut penetrating and clean.

- The electric induction hardening process gives a high hardness to the tips of the teeth for a long duration of the cut.