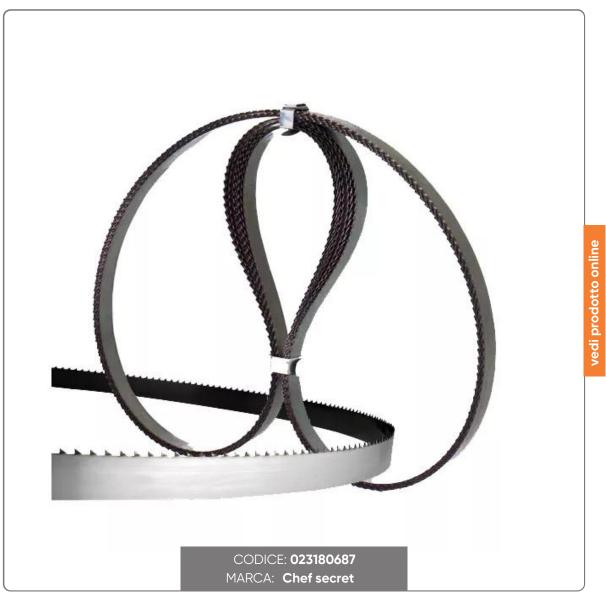

## **BONESAW BLADES mm. 1580x16 PACK OF 10 PIECES**

BONESAW BLADES IN CARBON STEEL SPACED AND TEMPERED FOR CUTTING FRESH MEAT WITH BONE mm.1580x2 PACK OF 10 PIECES

## SOLUZIONIFOODSERVICE

- The blades for bone saw machines are indicated for cutting fresh meat with bone.
- They are built with the best steels, rich in carbon, for greater cutting resistance.
- The spaced teeth and the sharpening made with precision tools make the cut penetrating and clean.
- The electric induction hardening process gives a high hardness to the tips of the teeth for a long duration of the cut.