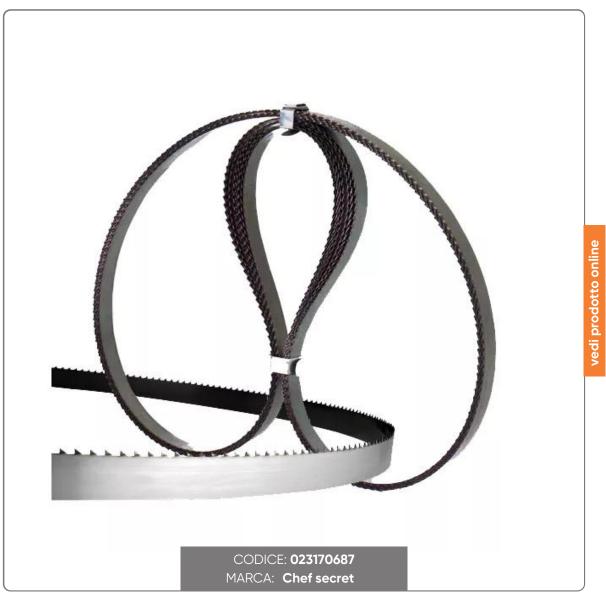

## **BONESAW BLADES mm. 1550x20 PACK OF 10 PIECES**

BONESAW BLADES IN CARBON STEEL SPACED AND TEMPERED FOR CUTTING FRESH MEAT WITH BONE mm.1550x2 PACK OF 10 PIECES

## SOLUZIONIFOODSERVICE

- The blades for bone saw machines are indicated for cutting fresh meat with bone.
- They are built with the best steels, rich in carbon, for greater cutting resistance.
- The spaced teeth and the sharpening made with precision tools make the cut penetrating and clean.
- The electric induction hardening process gives a high hardness to the tips of the teeth for a long duration of the cut.