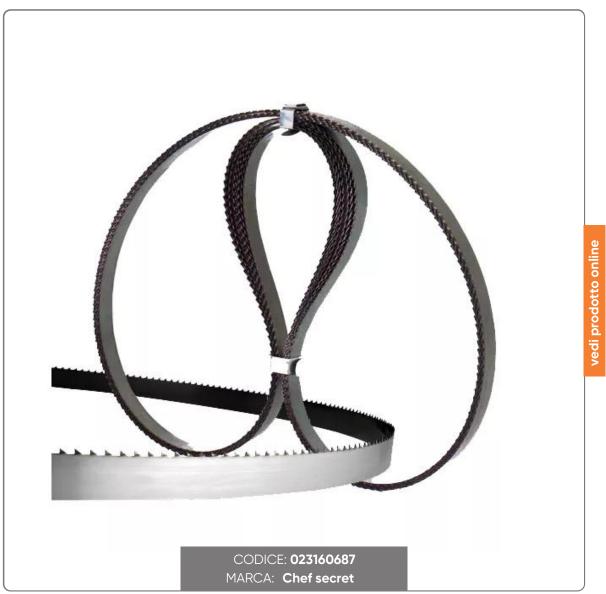

## **BONESAW BLADES mm. 1510x20 PACK OF 10 PIECES**

BONESAW BLADES IN CARBON STEEL SPACED AND TEMPERED FOR CUTTING FRESH MEAT WITH BONE mm.1510x20 PACK OF 10 PIECES

## SOLUZIONIFOODSERVICE

- The blades for bone saw machines are indicated for cutting fresh meat with bone.
- They are built with the best steels, rich in carbon, for greater cutting resistance.
- The spaced teeth and the sharpening made with precision tools make the cut penetrating and clean.
- The electric induction hardening process gives a high hardness to the tips of the teeth for a long duration of the cut.