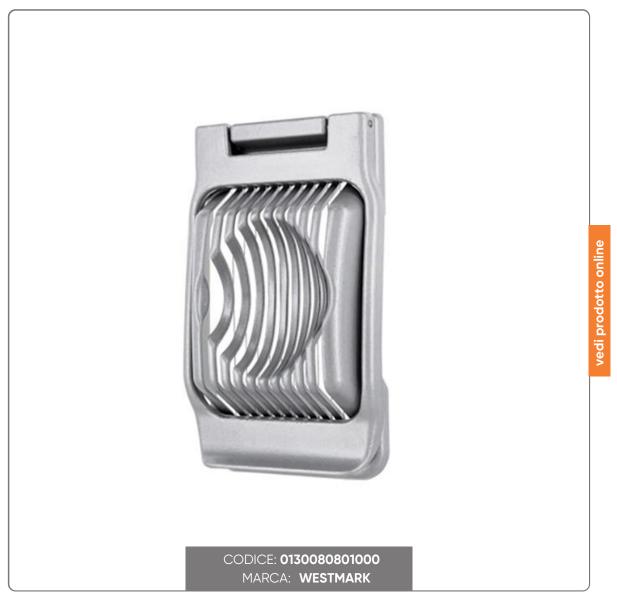

## ALUMINUM SLICED EGGS CUTTER WITH STEEL WIRE cm.13,5x8x3

Practical aluminum kitchen accessory, for cutting eggs into round or oval slices. Ergonomic, dishwasher-safe stainless steel wires.

## SOLUZIONIFOODSERVICE

Make perfect egg slices in a flash with this amazing tool. All threads are individually mounted and made of stainless steel, promising precision and efficiency every time you use it. Designed to be practical and easy to handle, it stands out for its ergonomic shape which facilitates use. Furthermore, thanks to the aluminum coating, it is light and resistant. For simple and effective cleaning, it can be washed in the dishwasher without problems. This kitchen accessory is ideal for those who love practicality without sacrificing precision.