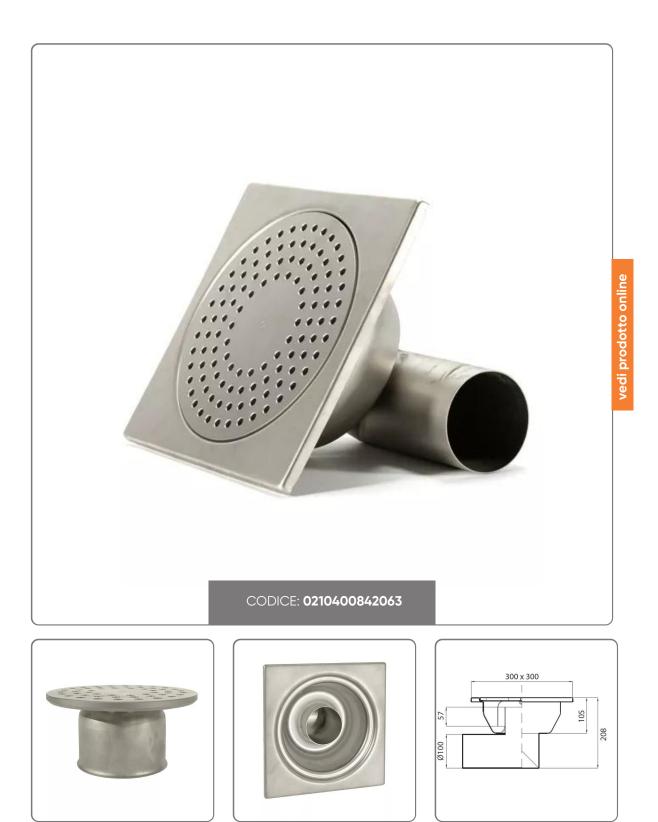

## STAINLESS STEEL MANHOLE TRAP cm.30x30x10x8,5 SIDE OUTLET

AISI-304 STAINLESS STEEL SIPHON WASTE cm.30x30 OUTLET WITH SIDE OUTLET diameter cm.10

Seno&Seno S.p.A. via Luigi Pasteur, 10 – Vr – 045.820.17.88 – info@senoeseno.it shop.senoeseno.it – www.senoeseno.it

## S O L U Z I O N I F O O D S E R V I C E

COCKPIT IN STAINLESS STEEL dimensions cm.30x30 DRAIN cm.10X8,5 flow rate lt./min.77 ROSETTE CAPACITY kg.1400 (CONCENTRATED LOAD). REMOVABLE COVER WITH 8 mm RAT-PROOF HOLES

AVAILABLE ACCESSORY: REMOVABLE STAINLESS STEEL BASKET FILTER (article 021050083)