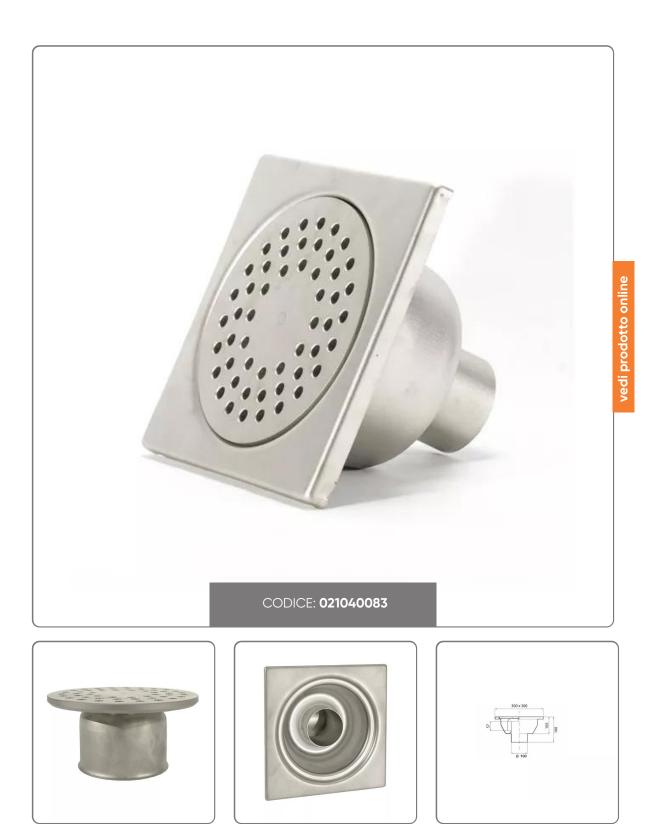

## STAINLESS STEEL MANHOLE TRAP cm.30x30x10x8,5

AISI-304 STAINLESS STEEL SIPHON WASTE cm.30x30 OUTLET diameter cm.10

Seno&Seno S.p.A. via Luigi Pasteur, 10 – Vr – 045.820.17.88 – info@senoeseno.it shop.senoeseno.it – www.senoeseno.it

## S O L U Z I O N I F O O D S E R V I C E

COCKPIT IN STAINLESS STEEL dimensions cm.30x30 DRAIN cm.10X8,5 flow rate lt./min.77 ROSETTE CAPACITY kg.1400 (CONCENTRATED LOAD). REMOVABLE COVER WITH 8 mm RAT-PROOF HOLES

AVAILABLE ACCESSORY: REMOVABLE STAINLESS STEEL BASKET FILTER (article 021050083)

MATERIAL:

- AISI 304 stainless steel siphon,
- adaptable to different coatings (tiles, anti-wear cement, resins, PVC)
- antioxidants, anti-rust
- ideal for the food industry
- easy to lay
- different models of rosettes with unified bases for greater adaptability
- class B125 according to UNI EN 124 standard
- for a correct cleaning it is advisable to dose bleach 12° vol in the portion of 0,5
- lt./10 lt. of water
- made in Italy