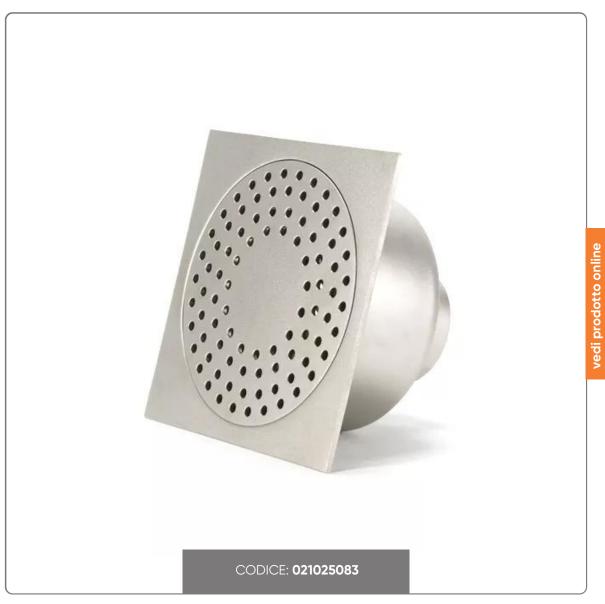

### STAINLESS STEEL MANHOLE TRAP cm.25x25x10x10

AISI-304 STAINLESS STEEL SIPHON WASTE cm.25x25 OUTLET diameter cm.10

## SOLUZIONIFOODSERVICE

COCKPIT IN STAINLESS STEEL dimensions cm.25x25
DRAIN cm.10x10 flow rate lt./min.122
ROSETTE CAPACITY kg.200 (CONCENTRATED LOAD).
REMOVABLE COVER WITH 8 mm RAT-PROOF HOLES

AVAILABLE ACCESSORY: REMOVABLE STAINLESS STEEL BASKET FILTER (article 021050083)