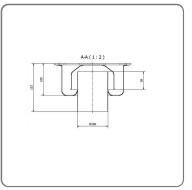

### STAINLESS STEEL MANHOLE TRAP cm.25x25x10x10

AISI-304 STAINLESS STEEL SIPHON WASTE cm.25x25 OUTLET diameter cm.10

## SOLUZIONIFOODSERVICE

COCKPIT IN STAINLESS STEEL dimensions cm.25x25
DRAIN cm.10x10 flow rate lt./min.122
ROSETTE CAPACITY kg.200 (CONCENTRATED LOAD).
REMOVABLE COVER WITH 8 mm RAT-PROOF HOLES

AVAILABLE ACCESSORY: REMOVABLE STAINLESS STEEL BASKET FILTER (article 021050083)