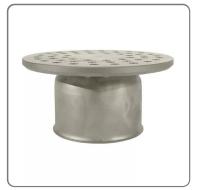

### STAINLESS STEEL MANHOLE TRAP cm.25x25x10x10

AISI-304 STAINLESS STEEL SIPHON WASTE cm.25x25 OUTLET diameter cm.10

## SOLUZIONIFOODSERVICE

COCKPIT IN STAINLESS STEEL dimensions cm.25x25
DRAIN cm.10x10 flow rate lt./min.122
ROSETTE CAPACITY kg.200 (CONCENTRATED LOAD).
REMOVABLE COVER WITH 8 mm RAT-PROOF HOLES

AVAILABLE ACCESSORY: REMOVABLE STAINLESS STEEL BASKET FILTER (article 021050083)