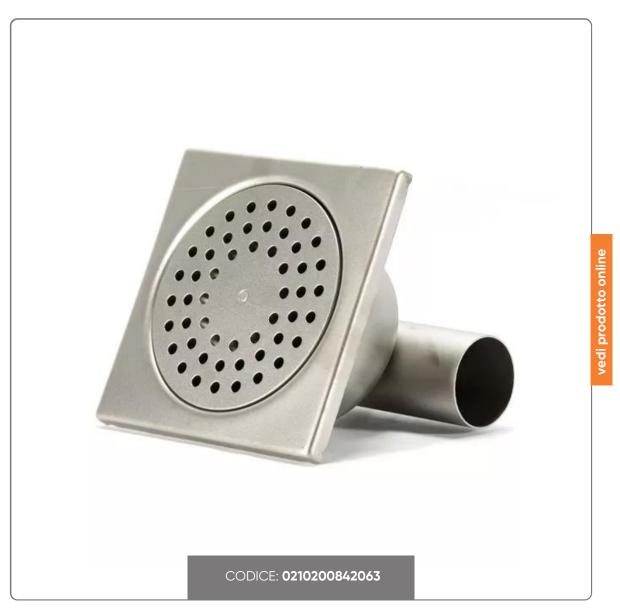

### STAINLESS STEEL MANHOLE TRAP cm.20x20x6,3x8,5 SIDE OUTLET

AISI-304 STAINLESS STEEL SIPHON DRAIN 20x20 cm OUTLET WITH SIDE OUTLET diameter 6.3 cm

## SOLUZIONIFOODSERVICE

COCKPIT IN STAINLESS STEEL dimensions cm.20x20 DRAIN 6,3X8,5 cm flow rate lt./min.44,5 ROSETTE CAPACITY kg.1900 (CONCENTRATED LOAD). REMOVABLE COVER WITH 8 mm RAT-PROOF HOLES

AVAILABLE ACCESSORY: REMOVABLE STAINLESS STEEL BASKET FILTER (article 021050083)