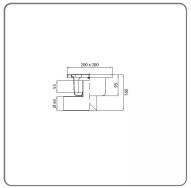

### STAINLESS STEEL MANHOLE TRAP cm.20x20x6,3x8,5 SIDE OUTLET

AISI-304 STAINLESS STEEL SIPHON DRAIN 20x20 cm OUTLET WITH SIDE OUTLET diameter 6.3 cm

## SOLUZIONIFOODSERVICE

COCKPIT IN STAINLESS STEEL dimensions cm.20x20 DRAIN 6,3X8,5 cm flow rate lt./min.44,5 ROSETTE CAPACITY kg.1900 (CONCENTRATED LOAD). REMOVABLE COVER WITH 8 mm RAT-PROOF HOLES

AVAILABLE ACCESSORY: REMOVABLE STAINLESS STEEL BASKET FILTER (article 021050083)