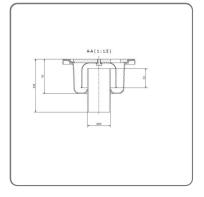

### STAINLESS STEEL MANHOLE TRAP cm.20x20x6,3x8,5

AISI-304 STAINLESS STEEL SIPHON WASTE cm20x20 OUTLET diameter cm.6,3

## SOLUZIONIFOODSERVICE

COCKPIT IN STAINLESS STEEL dimensions cm.20x20 DRAIN 6,3X8,5 cm flow rate lt./min.44,5 ROSETTE CAPACITY kg.1900 (CONCENTRATED LOAD). REMOVABLE COVER WITH 8 mm RAT-PROOF HOLES

AVAILABLE ACCESSORY: REMOVABLE STAINLESS STEEL BASKET FILTER (article 021050083)