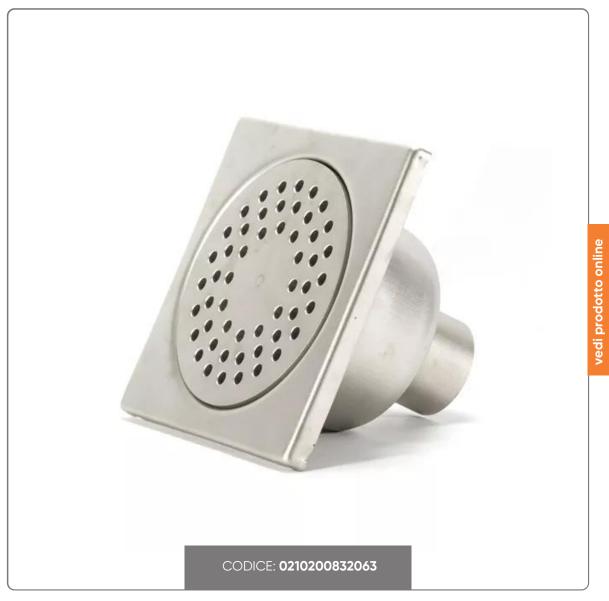

### STAINLESS STEEL MANHOLE TRAP cm.20x20x6,3x8,5

AISI-304 STAINLESS STEEL SIPHON WASTE cm20x20 OUTLET diameter cm.6,3

## SOLUZIONIFOODSERVICE

COCKPIT IN STAINLESS STEEL dimensions cm.20x20 DRAIN 6,3X8,5 cm flow rate lt./min.44,5 ROSETTE CAPACITY kg.1900 (CONCENTRATED LOAD). REMOVABLE COVER WITH 8 mm RAT-PROOF HOLES

AVAILABLE ACCESSORY: REMOVABLE STAINLESS STEEL BASKET FILTER (article 021050083)