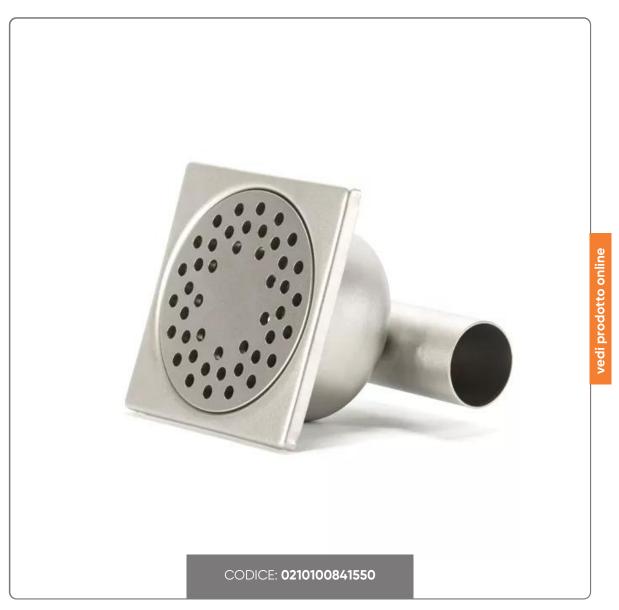

### STAINLESS STEEL MANHOLE TRAP cm.15x15x5x7,5 SIDE **OUTLET**

AISI-304 STAINLESS STEEL SIPHON WASTE cm.15x15 OUTLET WITH SIDE OUTLET diameter cm.5

## SOLUZIONIFOODSERVICE

COCKPIT IN STAINLESS STEEL dimensions cm.15x15 DRAIN cm.5X7,5 flow rate lt./min.30 ROSETTE CAPACITY kg.330 (CONCENTRATED LOAD). REMOVABLE COVER WITH 8 mm RAT-PROOF HOLES

AVAILABLE ACCESSORY: REMOVABLE STAINLESS STEEL BASKET FILTER (article 021050083)