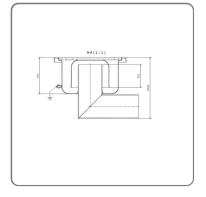

### STAINLESS STEEL MANHOLE TRAP cm.15x15x5x7,5 SIDE **OUTLET**

AISI-304 STAINLESS STEEL SIPHON WASTE cm.15x15 OUTLET WITH SIDE OUTLET diameter cm.5

## SOLUZIONIFOODSERVICE

COCKPIT IN STAINLESS STEEL dimensions cm.15x15 DRAIN cm.5X7,5 flow rate lt./min.30 ROSETTE CAPACITY kg.330 (CONCENTRATED LOAD). REMOVABLE COVER WITH 8 mm RAT-PROOF HOLES

AVAILABLE ACCESSORY: REMOVABLE STAINLESS STEEL BASKET FILTER (article 021050083)