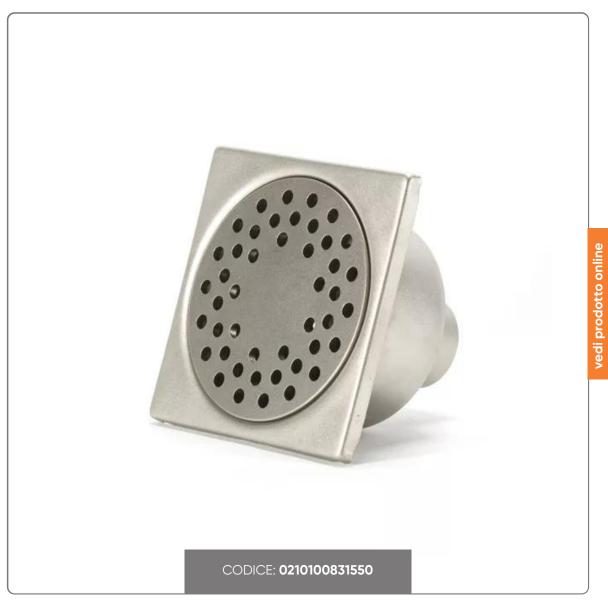

### STAINLESS STEEL MANHOLE TRAP cm.15x15x5x7,5

AISI-304 STAINLESS STEEL SIPHON WASTE cm.15x15 OUTLET diameter cm.5

## SOLUZIONIFOODSERVICE

COCKPIT IN STAINLESS STEEL dimensions cm.15x15
DRAIN cm.5x7,5 flow rate lt./min.30.
ROSETTE CAPACITY kg.330 (CONCENTRATED LOAD).
REMOVABLE COVER WITH 8 mm RAT-PROOF HOLES

AVAILABLE ACCESSORY: REMOVABLE STAINLESS STEEL BASKET FILTER (article 021050083)