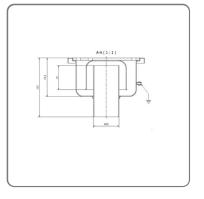

### STAINLESS STEEL MANHOLE TRAP cm.15x15x5x7,5

AISI-304 STAINLESS STEEL SIPHON WASTE cm.15x15 OUTLET diameter cm.5

## SOLUZIONIFOODSERVICE

COCKPIT IN STAINLESS STEEL dimensions cm.15x15
DRAIN cm.5x7,5 flow rate lt./min.30.
ROSETTE CAPACITY kg.330 (CONCENTRATED LOAD).
REMOVABLE COVER WITH 8 mm RAT-PROOF HOLES

AVAILABLE ACCESSORY: REMOVABLE STAINLESS STEEL BASKET FILTER (article 021050083)