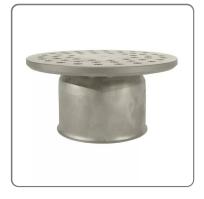

### STAINLESS STEEL MANHOLE TRAP cm.15x15x5x7,5

AISI-304 STAINLESS STEEL SIPHON WASTE cm.15x15 OUTLET diameter cm.5

## SOLUZIONIFOODSERVICE

COCKPIT IN STAINLESS STEEL dimensions cm.15x15
DRAIN cm.5x7,5 flow rate lt./min.30.
ROSETTE CAPACITY kg.330 (CONCENTRATED LOAD).
REMOVABLE COVER WITH 8 mm RAT-PROOF HOLES

AVAILABLE ACCESSORY: REMOVABLE STAINLESS STEEL BASKET FILTER (article 021050083)