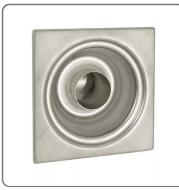

### STAINLESS STEEL MANHOLE TRAP cm.15x15x5x7,5

AISI-304 STAINLESS STEEL SIPHON WASTE cm.15x15 OUTLET diameter cm.5

## SOLUZIONIFOODSERVICE

COCKPIT IN STAINLESS STEEL dimensions cm.15x15
DRAIN cm.5x7,5 flow rate lt./min.30.
ROSETTE CAPACITY kg.330 (CONCENTRATED LOAD).
REMOVABLE COVER WITH 8 mm RAT-PROOF HOLES

AVAILABLE ACCESSORY: REMOVABLE STAINLESS STEEL BASKET FILTER (article 021050083)