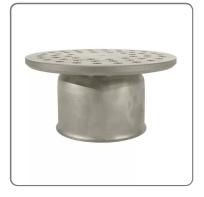

### STAINLESS STEEL MANHOLE TRAP cm.10x10x4x3

AISI-304 STAINLESS STEEL SIPHON WASTE cm.10x10 OUTLET diameter cm.4

## SOLUZIONIFOODSERVICE

COCKPIT IN STAINLESS STEEL dimensions cm.10x10
DRAIN cm.4x3 flow rate lt./min.14.
ROSETTE CAPACITY kg.70 (CONCENTRATED LOAD).
REMOVABLE COVER WITH 8 mm RAT-PROOF HOLES