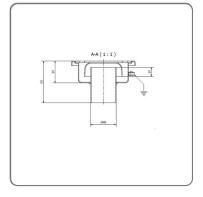

### STAINLESS STEEL MANHOLE TRAP cm.10x10x4x3

AISI-304 STAINLESS STEEL SIPHON WASTE cm.10x10 OUTLET diameter cm.4

## SOLUZIONIFOODSERVICE

COCKPIT IN STAINLESS STEEL dimensions cm.10x10
DRAIN cm.4x3 flow rate lt./min.14.
ROSETTE CAPACITY kg.70 (CONCENTRATED LOAD).
REMOVABLE COVER WITH 8 mm RAT-PROOF HOLES