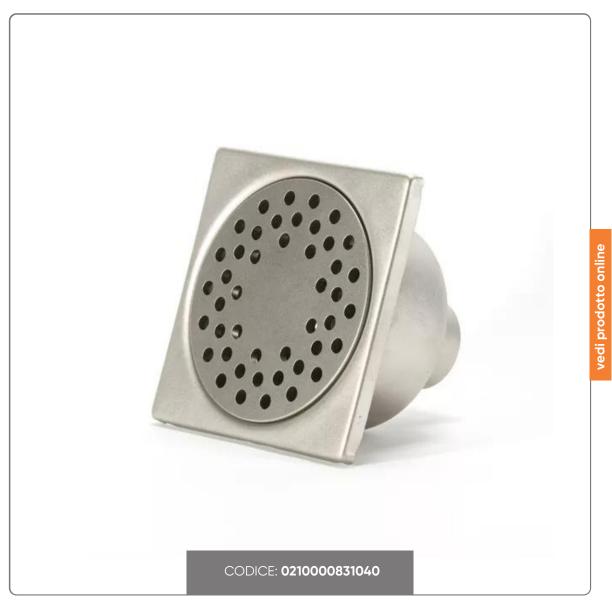

### STAINLESS STEEL MANHOLE TRAP cm.10x10x4x3

AISI-304 STAINLESS STEEL SIPHON WASTE cm.10x10 OUTLET diameter cm.4

## SOLUZIONIFOODSERVICE

COCKPIT IN STAINLESS STEEL dimensions cm.10x10
DRAIN cm.4x3 flow rate lt./min.14.
ROSETTE CAPACITY kg.70 (CONCENTRATED LOAD).
REMOVABLE COVER WITH 8 mm RAT-PROOF HOLES