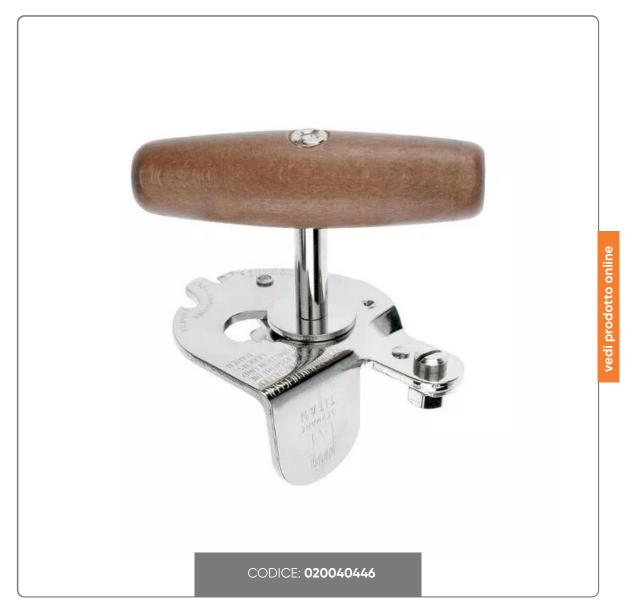

## MONOPOL TITAN MANUAL CAN OPENER

Monopol Titan manual can opener, for large jars. Sturdy, in tempered steel, with retractable blade. Super practical!

## SOLUZIONIFOODSERVICE

Discover the Monopol Titan manual can opener, your ally in the kitchen for opening large jars. Equipped with a blade and toothed wheel in hardened and tinned steel, it guarantees a clean and precise cut. Its sturdiness and comfortable maneuverable handle make it easy to use: just turn left to reveal the blade, and right to make it penetrate the box. The reliability of the materials and the precision of the German design are at your service to simplify every operation in the kitchen.