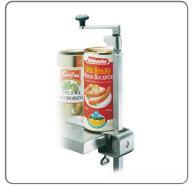

## **APRISCATOLE DA BANCO SIEGER CLOU30**

Making opening large jars easy is the Clou30 from Sieger. Stainless steel, aluminum and plastic for a sturdy and resistant kitchen accessory, 100% German.

## SOLUZIONIFOODSERVICE

Equipped with a stainless steel slide bar, knife and jar wheel, this countertop can opener is your ideal ally in the kitchen. The structure, consisting of a head and crank in die-cast aluminum painted to resist corrosion, promises solidity and durability. Comfort ensured by the practical plastic handle. Suitable for large jars, it can open jars up to 55cm high. The support base (18x8 cm) is made of galvanized steel and already prepared for fixing, which can be done using screws or with the convenient clamp included. A tested, robust and Made in Germany product dedicated to cooking enthusiasts.