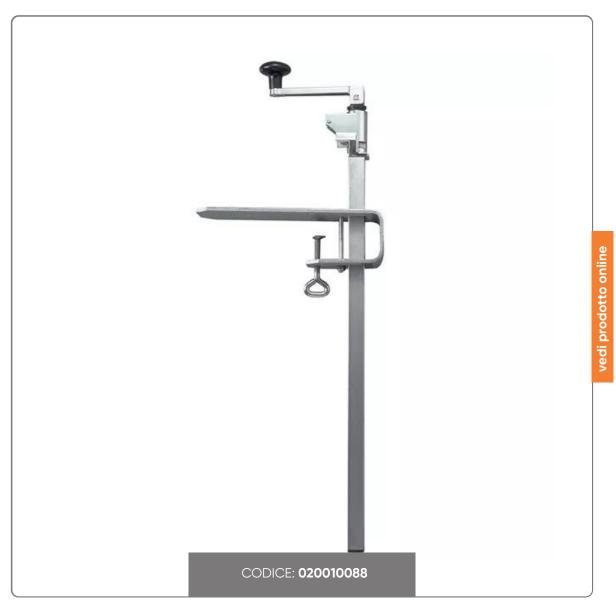

## **APRISCATOLE DA BANCO SIEGER CLOU30**

Making opening large jars easy is the Clou30 from Sieger. Stainless steel, aluminum and plastic for a sturdy and resistant kitchen accessory, 100% German.

## SOLUZIONIFOODSERVICE

Equipped with a stainless steel slide bar, knife and jar wheel, this countertop can opener is your ideal ally in the kitchen. The structure, consisting of a head and crank in die-cast aluminum painted to resist corrosion, promises solidity and durability. Comfort ensured by the practical plastic handle. Suitable for large jars, it can open jars up to 55cm high. The support base (18x8 cm) is made of galvanized steel and already prepared for fixing, which can be done using screws or with the convenient clamp included. A tested, robust and Made in Germany product dedicated to cooking enthusiasts.