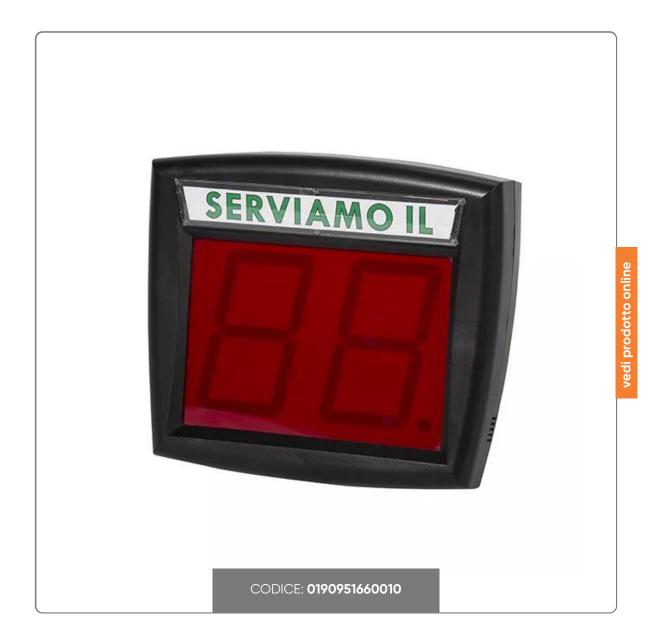

### SINGLE-SIDED 2-DIGIT VIEWER WITH PLASTIC FRAME

2-DIGIT ELECTRONIC DISPLAY QUEUE ELIMINATION BLACK COLOR THERMOPLASTIC MATERIAL DIGIT size 13 cm, DISPLAY size cm. 27,5x24x55 REMOTE CONTROL AND HOOK INCLUDED.

#### USE:

Single luminous viewer for row elimination with progressive shift number. Flashing digits. Connectable to other viewers with sync. Range cm.1000-30000

#### CHARACTERISTICS:

- tilting accessory for wall or ceiling hooking included
- wireless acoustic remote control with mini display included
- resistance temperatures: +5°+45°
- 2 digits of cm. 13 and 28 leds
- consumption 5W
- power supply voltage 220V
- complies with current standards
- made in Italy