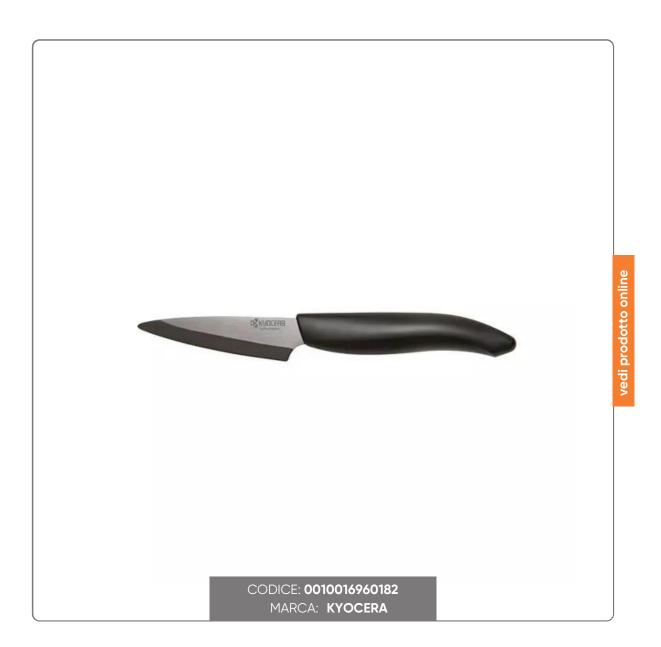

## KYOCERA PARING KNIFE BLACK CERAMIC BLADE cm.7,5

KYOCERA PROFESSIONAL KNIFE PARING KNIFE FINE LINE BLACK CERAMIC BLADE cm.7,5x2,3 WITH ERGONOMIC HANDLE

## S O L U Z I O N I F O O D S E R V I C E

Kyocera ceramic blades are made of zirconia, a proma material of natural origin from which a high-tech material lighter than steel, resistant to heat and corrosion, insensitive to acids and extremely hard, is obtained with patented technologies.