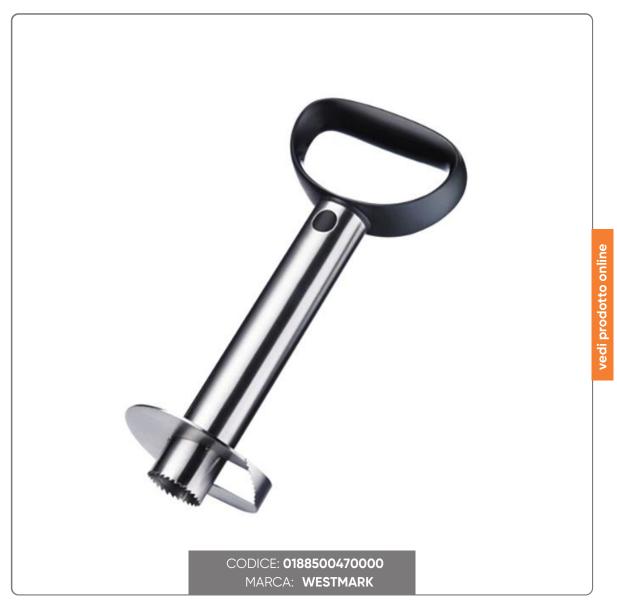

## UNIVERSAL STAINLESS STEEL PINE PEELER cm.10x24

Stainless steel pineapple peeler, a practical and quick accessory to enjoy pineapple in an instant, without wasting the juice!

## SOLUZIONIFOODSERVICE

Discover the pleasure of working with the right tools in the kitchen. With our Universal Stainless Steel Apple Peeler the art of fruit preparation will no longer be a problem. With a sleek stainless steel design, this tool allows you to core, peel and slice pineapple in one quick operation. Plus, you'Il have pineapple discs ready to enjoy immediately, with all the juice still inside the fruit. Your indispensable roommate for fresh fruit all year round.