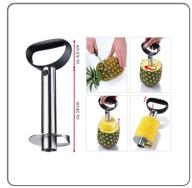

## UNIVERSAL STAINLESS STEEL PINE PEELER cm.10x24

Stainless steel pineapple peeler, a practical and quick accessory to enjoy pineapple in an instant, without wasting the juice!

## SOLUZIONIFOODSERVICE

Discover the pleasure of working with the right tools in the kitchen. With our Universal Stainless Steel Apple Peeler the art of fruit preparation will no longer be a problem. With a sleek stainless steel design, this tool allows you to core, peel and slice pineapple in one quick operation. Plus, you'Il have pineapple discs ready to enjoy immediately, with all the juice still inside the fruit. Your indispensable roommate for fresh fruit all year round.