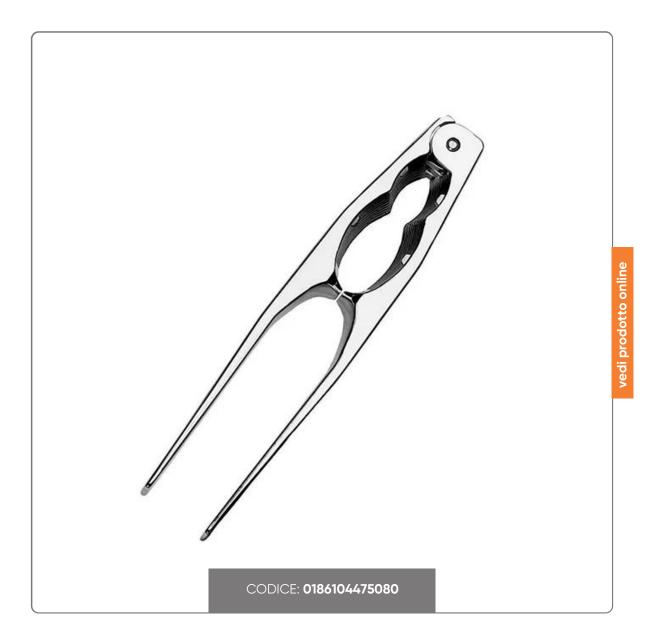

## STAINLESS STEEL NUTCRACKER 2 NICHES cm.3,5x17,5

All-in-one accessory made of sturdy stainless steel: nut cracker and champagne opener, simplify your kitchen!

## SOLUZIONIFOODSERVICE

Looking for a multipurpose addition to your kitchen tool set? This Champagne Nut Cracker and Tong is what you need! Made with chrome-plated stainless steel, it is durable and promises long life. It has a closed size of  $3.5 \times 18$  cm, while when opened it measures  $11.5 \times 18$  cm. You can use this tool to crack nuts and open bottles with champagne corks. With it, giving a touch of elegance and functionality to your kitchen has never been so simple!