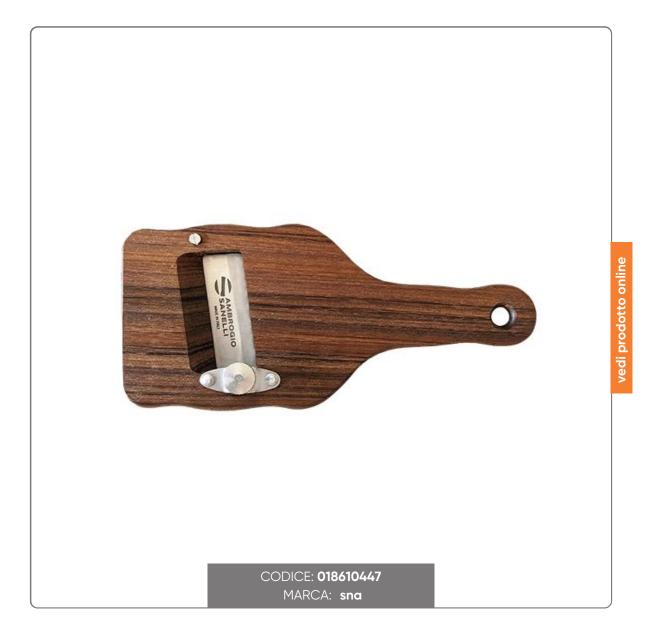

## WOODEN TRUFFLE CUTTER SMOOTH BLADE cm.9x20,5

Wooden truffle cutter with smooth blade: perfect sheets (from 0.2mm to 2.5mm) thanks to the sharpenable blade and thickness regulator.

## SOLUZIONIFOODSERVICE

Elevate your culinary skills to new heights with our smooth blade wooden truffle cutter! This elegantly designed and practical tool features a sturdy one-piece wooden body and a razor-sharp blade, which can be re-sharpened. Its strong point is the cut thickness regulator, which will allow you to obtain slices from 0.2 to 2.5 mm, all of the same thickness, for an impeccable presentation of your dishes. Indispensable for lovers of good food!