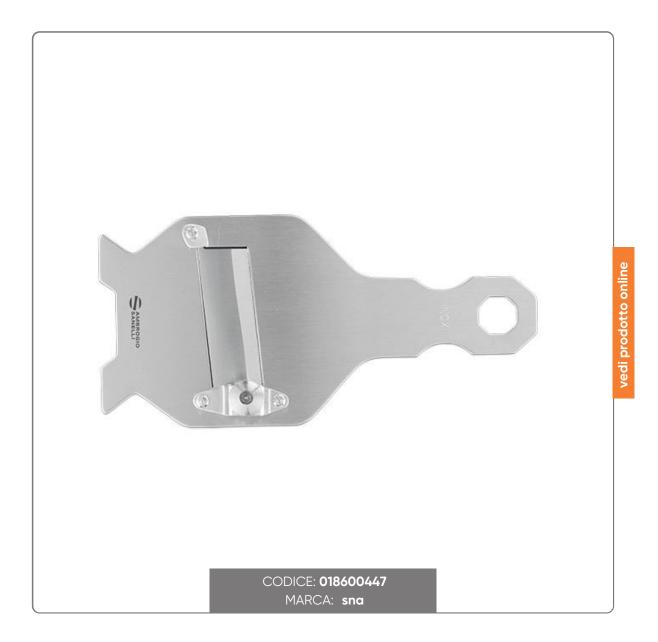

## STAINLESS STEEL TRUFFLE CUTTER SMOOTH BLADE cm.8x17

Monobloc stainless steel for the slicer: re-sharpening hollow blade and thickness regulator. Cuts from 0.2 to 2.5 mm.

## SOLUZIONIFOODSERVICE

Enrich your kitchen corner with our stainless steel truffle cutter. Lightweight and easy to handle, it is equipped with a smooth razor-edge blade that can be easily resharpened, to always guarantee a clean and precise cut. Thanks to the included thickness regulator, you can choose between slices from 0.2 to 2.5 mm to better customize each of your preparations. Its monobloc steel body offers sturdiness and a professional design, ensuring maximum durability over time and impeccable hygiene. Discover the practicality of our truffle cutter, your ally in the kitchen!