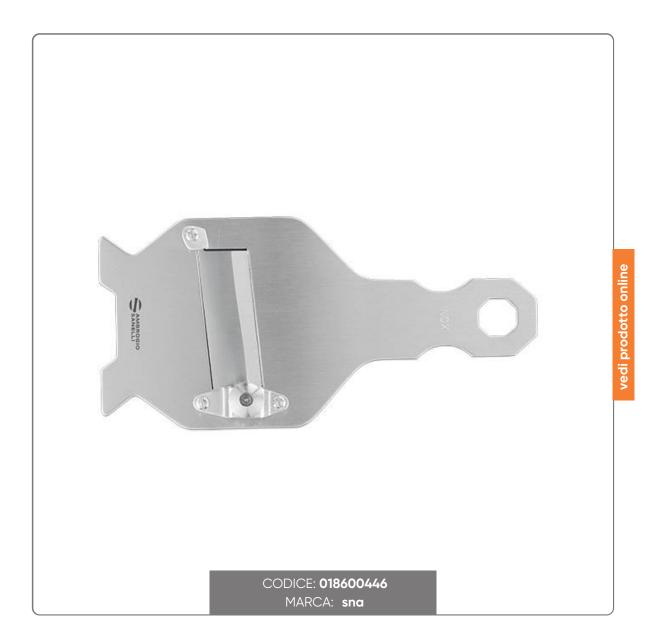

## STAINLESS STEEL TRUFFLE CUTTER WAVY BLADE cm.8x17

Discover the efficiency of the steel truffle cutter, perfect for cutting truffles, mushrooms and chocolate with precision. Made in Italy.

## SOLUZIONIFOODSERVICE

This stainless steel truffle cutter by Ambrogio Sanelli has represented Italian quality and tradition since 1864. Careful workmanship and the use of high-quality stainless steel make this kitchen utensil sturdy and durable. Its wavy blade is designed to precisely cut truffles, mushrooms, vegetables, parmesan and chocolate, always guaranteeing slices of uniform thickness and limiting product waste to a minimum. The adjustment system allows you to vary the thickness of the cut from 0.2 to 3 mm to adapt to your culinary needs. Choose made in Italy for your kitchen.