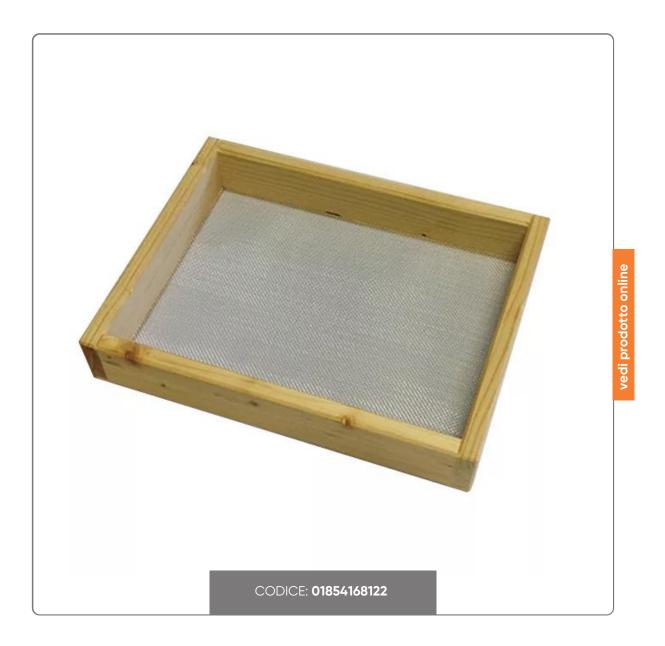

## SCREEN IN NATURAL UNTREATED FIR WITH STAINLESS MESH cm.28x22

Artisan sieve, perfect for sifting flours and drying pasta, with fir frame and reinforced stainless steel mesh.

## SOLUZIONIFOODSERVICE

Discover the practicality and precision of our artisan sieve, perfect for filtering flours and obtaining ideal fresh pasta. Made with care and passion, the frame is made of pure untreated spruce, a robust and durable material. The stainless steel mesh guarantees fine and homogeneous sieving, while the fir reinforcements prevent any sagging, ensuring maximum efficiency over time. A utensil with a natural appearance and a professional spirit, indispensable in every self-respecting kitchen.