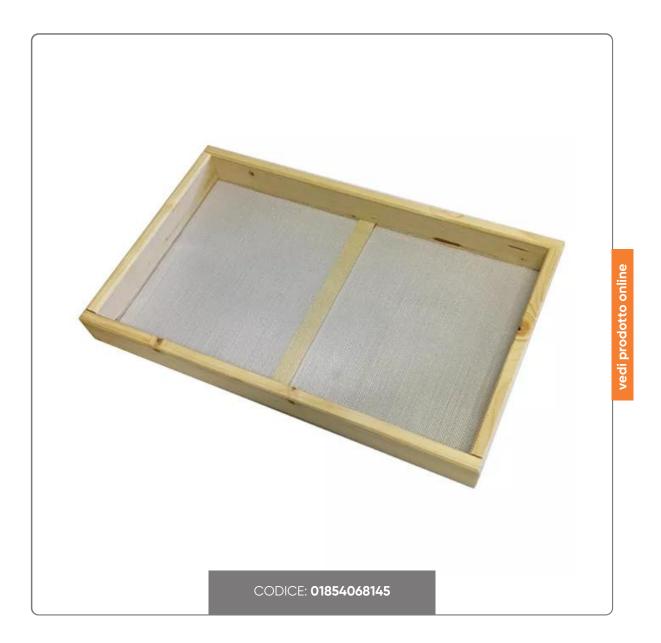

## SCREEN IN NATURAL UNTREATED FIR WITH STAINLESS MESH cm.45x28

Ideal for sifting flours and drying fresh pasta, handmade from fir wood and reinforced with stainless steel mesh.

## SOLUZIONIFOODSERVICE

This artisan sieve is an indispensable kitchen companion for lovers of genuine and natural products. Made with a pure fir wood frame, not subjected to chemical treatments, it offers maximum food safety. The heart of the sieve is made of stainless steel mesh, resistant and long-lasting, ideal for daily use. To guarantee you a sturdy and durable product, the structure features extra fir wood reinforcements that prevent the net from sagging. It is perfect not only for sifting flours, but also for ensuring optimal drying of fresh pasta. A single tool for multiple uses, waiting to be discovered.