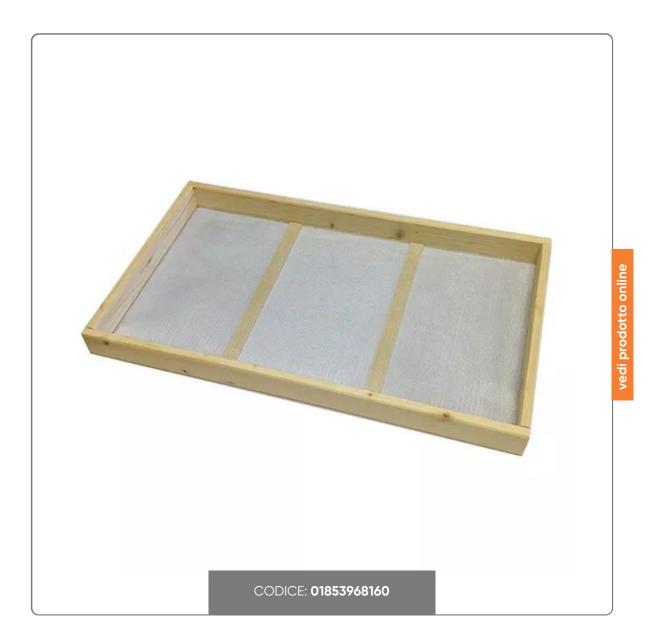

## SCREEN IN NATURAL UNTREATED FIR WITH STAINLESS STEEL MESH cm.60x35

Artisan fir sieve, perfected with stainless steel mesh, ideal for sifting and drying fresh pasta.

## SOLUZIONIFOODSERVICE

This handcrafted professional sieve takes the art of sieving and drying fresh pasta to another level. Made with an untreated fir wood frame, it ensures strength and durability, remaining a natural and safe product for contact with food. The stainless steel mesh guarantees a precise and homogeneous sieving operation. And there's no need to worry about the net sagging, thanks to the anti-sagging reinforcements embedded in the wood. In short, a reliable partner for every chef or cooking enthusiast who does not give up on quality. Here are the materials: untreated fir wood and stainless steel.