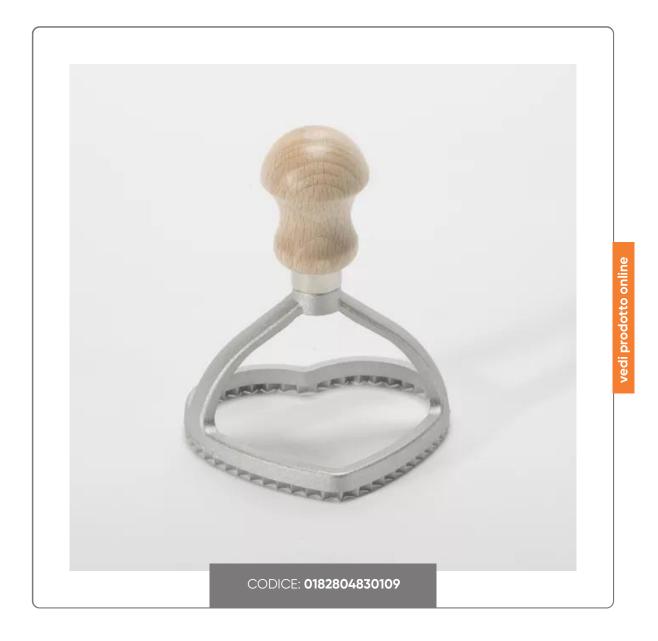

## **HEART-SHAPED RAVIOLO CUTTER cm.8,5x8,5**

Make perfect ravioli with this heart-shaped ravioli cutter in satin aluminum, equipped with a beech wood handle.

## SOLUZIONIFOODSERVICE

The 8.5x8.5 cm heart-shaped raviolo cutter is the ideal companion for lovers of homemade pasta. Made of satin food-grade aluminium, it guarantees maximum hygiene and resistance. The handle is made of beech wood, giving a refined aesthetic touch combined with an ergonomic grip. Useful and versatile, this tool will give a touch of love to all your dishes. Perfect for cooking with style and professionalism.