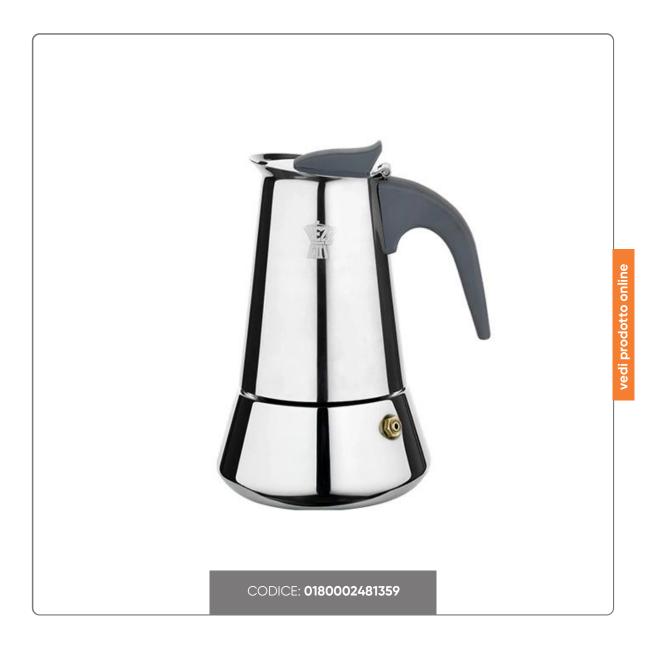

## STAINLESS STEEL COFFEE MAKER FOR INDUCTION - 6 CUPS

Prepare an intense coffee with the 6-cup Steelexpress, in stainless steel, for all kitchens, even induction.

## SOLUZIONIFOODSERVICE

The Steelexpress Coffee Maker is perfect for true coffee enthusiasts! Every detail is designed to guarantee the best quality of coffee: from the 6 cup capacity, ideal for a relaxing break with friends or relatives, to the stainless steel material which ensures durability over time and unprecedented ease of cleaning. But the real gem is the base, specifically designed to also be compatible with induction hobs. A touch of elegance with its stainless steel color, it blends in perfect harmony in your kitchen.