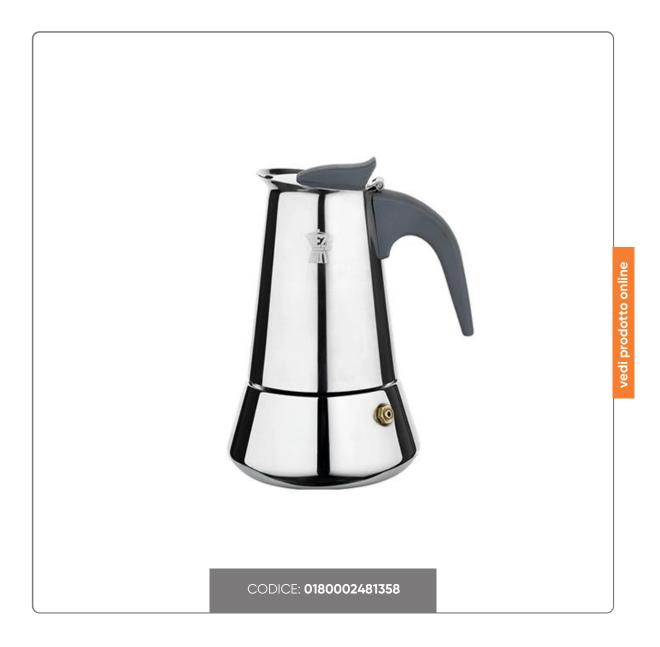

## STAINLESS STEEL COFFEE MAKER FOR INDUCTION - 4 CUPS

Steelexpress coffee maker in stainless steel, for 4 coffees to taste. Perfect for induction hobs, a must of the Pezzetti line.

## S O L U Z I O N I F O O D S E R V I C E

The Steelexpress coffee maker, suitable for 4 cups, is the perfect ally for coffee lovers. Made entirely of stainless steel, it features a refined and elegant design in stainless steel colour. Its peculiarity? The base specifically designed to work best even on induction hobs. This little jewel from the Pezzetti line combines functionality and style, making it a must-have for every kitchen. Its resistance and durability, together with its ease of use, will win over any aspiring barista.