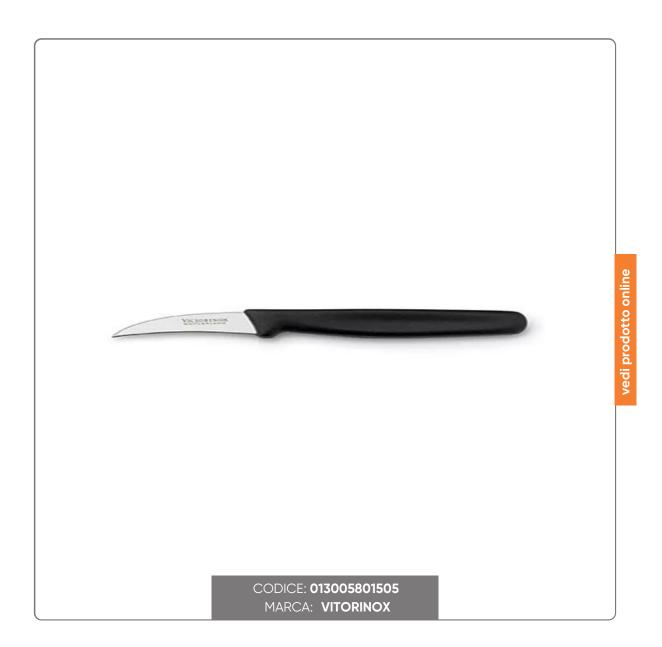

### VICTORINOX PARING KNIFE CURVED STEEL BLADE cm.5

VICTORINOX PROFESSIONAL KNIFE PARING CURVED MODEL 6x1,4 cm. STEEL BLADE WITH BLACK FIBROX HANDLE