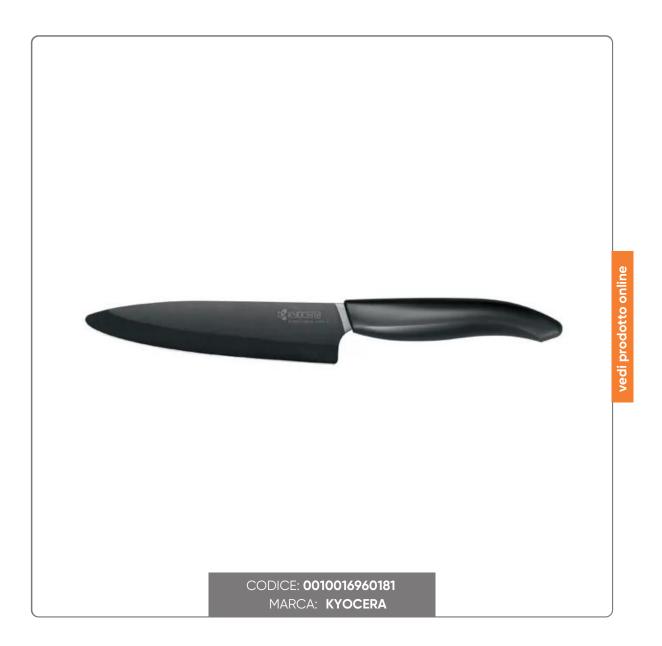

## **KYOCERA CHEF KNIFE BLACK CERAMIC BLADE cm.18**

KYOCERA PROFESSIONAL KNIFE CHEF MODEL FINE LINE BLACK CERAMIC BLADE cm.18x4,5 WITH ERGONOMIC HANDLE

## SOLUZIONIFOODSERVICE

Kyocera ceramic blades are made of zirconia, a proma material of natural origin from which a high-tech material lighter than steel, resistant to heat and corrosion, insensitive to acids and extremely hard, is obtained with patented technologies.