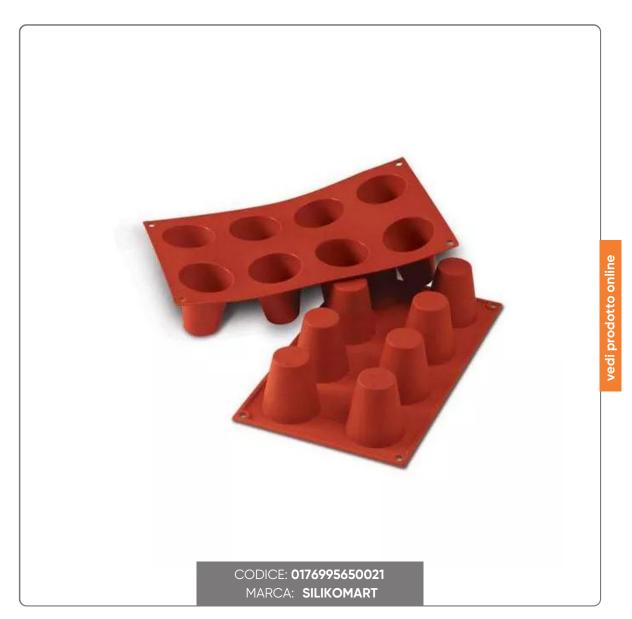

### PROFESSIONAL BIG BABA SHAPE OF 8 IN SILICONE cm.5,5x6

MOLD FOR 8 BIG BABA SILICONE dimensions cm.5,5x6 capacity cl.9,2. TOTAL MOLD dimensions cm.30x17,5 capacity lt.0,736.