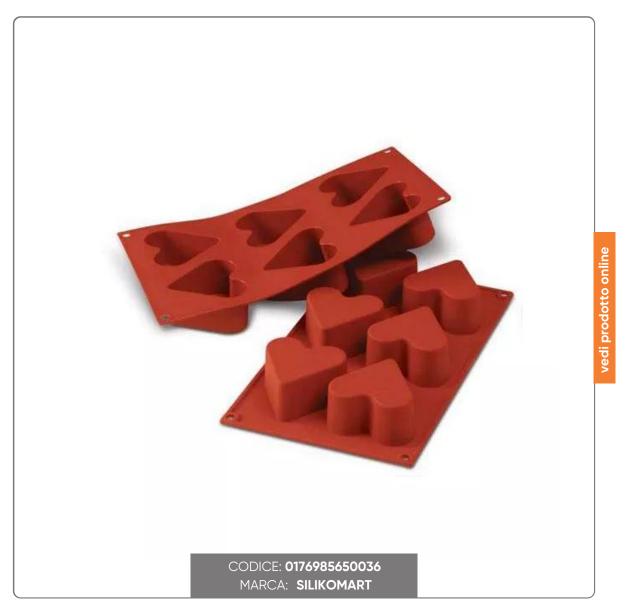

### **HEART FORM OF 6 PROFESSIONAL SILICONE cm.6,5x4**

SILICONE MOLD OF 6 HEART dimensions cm.6,5x4 capacity cl.13. TOTAL MOLD dimensions cm.30x17,5 capacity lt.0,780.