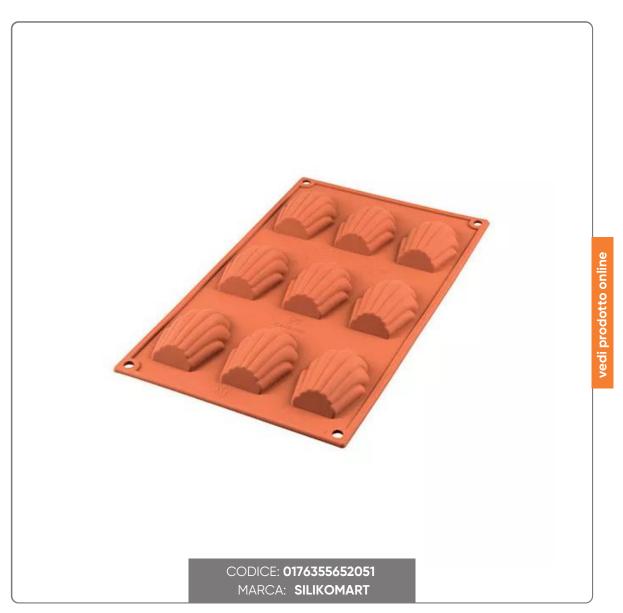

### PROFESSIONAL SILICONE FORM MADELEINE 9 cm.6,8x4,5x1,7

MOLD FOR 9 SILICONE MADELEINES dimensions cm.6,8x4,5x1,7 capacity cl. TOTAL MOLD dimensions cm.30x17,5 capacity lt.0,270.