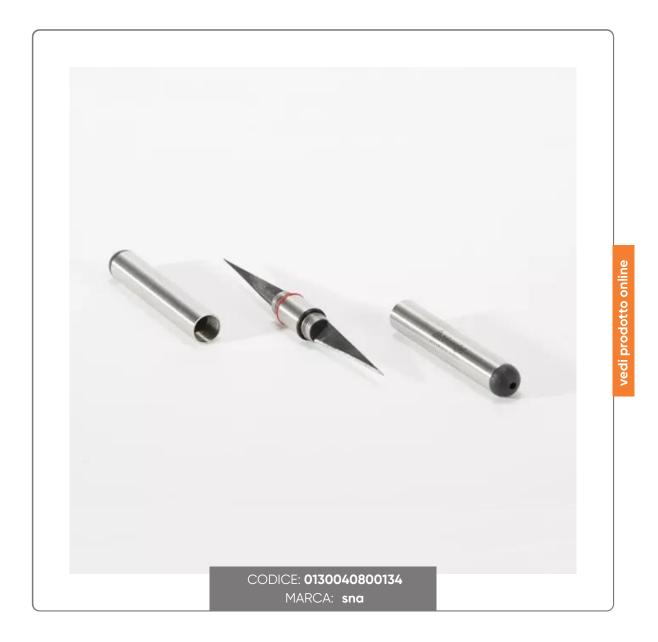

## THAI DECORATOR KNIFE WITH 2 STAINLESS STEEL BLADES cm.15,5

Give shape to your culinary creativity with this stainless steel decorator knife; two blades in one, sharp, easy to handle and ergonomic. Made in Germany.

## SOLUZIONIFOODSERVICE

Unleash your culinary creativity with our Thai decorator knife, an essential accessory for every Artist Chef. Equipped with a double high-quality stainless steel blade, a rigid 5.2 cm blade and a flexible 4.7 cm blade, it allows you to create intricate decorations on fruit and vegetables with extreme precision. The lightweight and ergonomic design ensures comfortable use, while the well-sharpened blades guarantee extraordinary cutting performance. This precision jewel is made in Germany, synonymous with reliability and durability.