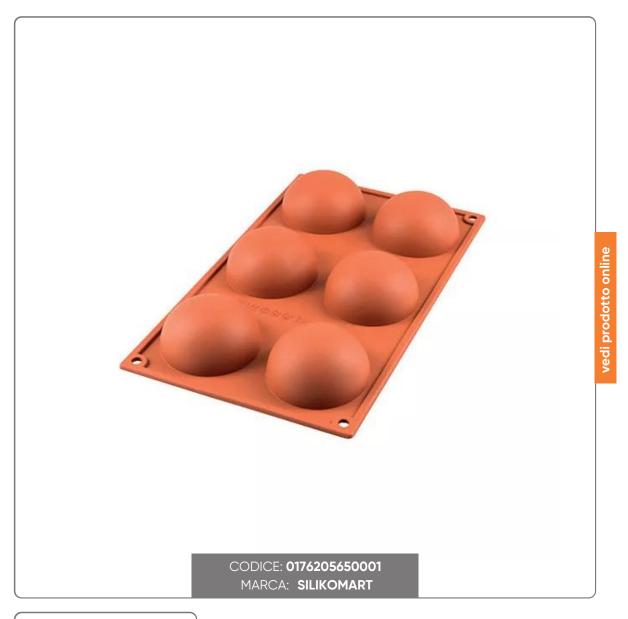

# PROFESSIONAL HEMISPHERE SHAPE OF 6 IN SILICONE cm.7x3,5

SILICONE MOLD FOR 6 HALF-SPHERES dimensions cm.7x3,5 capacity cl.8. TOTAL MOLD dimensions cm.30x17,5 capacity lt.0,480.

Seno&Seno S.p.A. via Luigi Pasteur, 10 - Vr - 045.820.17.88 - info@senoeseno.it shop.senoeseno.it - www.senoeseno.it