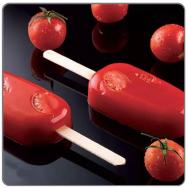

### STECCOFLEX MOLD OF 12 IN SILICONE cm.9,3x4,85x2,5

ICE CREAM SHAPE OF 12 STECCOFLEX PROFESSIONAL SILICONE model dimensions cm.9,3x4,85x2,5 capacity cl. Total mold capacity It.1,080. TRAY cm.30x40 and 50 BEECH WOOD STICKS INCLUDED.

### USE:

Line of ice cream molds with stick.

The silicone mold allows you to cook with creativity and precision in the details without altering the quality of the food. It is a flexible and unbreakable material, not bulky and which gives thermal stability. It can be put directly from the oven/microwave to the fridge/freezer and vice versa. The silicone used is of the highest quality (LSR liquid silicone). Ideal to meet the needs of ice cream makers, pastry chefs, chocolatiers and restaurateurs.