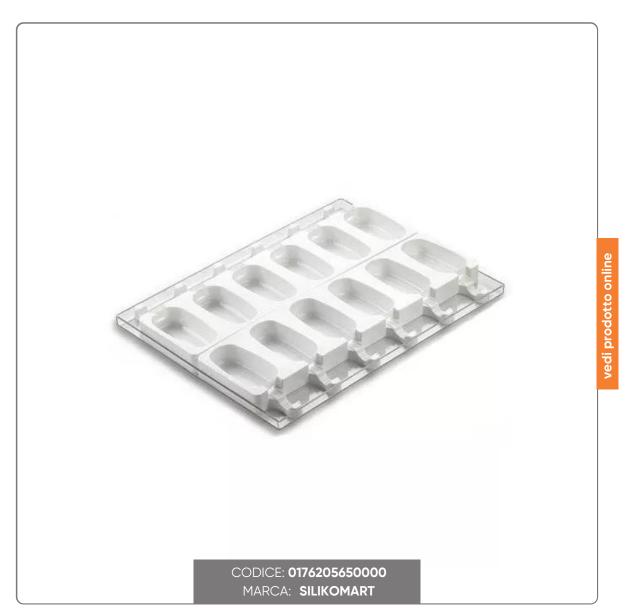

### STECCOFLEX MOLD OF 12 IN SILICONE cm.9,3x4,85x2,5

ICE CREAM SHAPE OF 12 STECCOFLEX PROFESSIONAL SILICONE model dimensions cm.9,3x4,85x2,5 capacity cl. Total mold capacity It.1,080. TRAY cm.30x40 and 50 BEECH WOOD STICKS INCLUDED.

### USE:

Line of ice cream molds with stick.

The silicone mold allows you to cook with creativity and precision in the details without altering the quality of the food. It is a flexible and unbreakable material, not bulky and which gives thermal stability. It can be put directly from the oven/microwave to the fridge/freezer and vice versa. The silicone used is of the highest quality (LSR liquid silicone). Ideal to meet the needs of ice cream makers, pastry chefs, chocolatiers and restaurateurs.

#### MATERIAL:

- platinum liquid silicone for food use
- temperatures +230°-60°
- dishwasher safe
- resistant and elastic
- variegated and refined design
- odorless and tasteless
- made in Italy