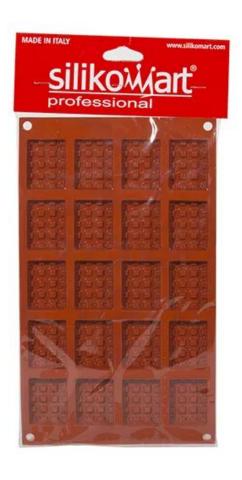

## MINI SHAPE - PROFESSIONAL SILICONE WAFFEL FOR 20 cm.4,5x3,5x1

MOLD FOR 20 SILICONE MINI-WAFFELS dimensions cm.4,5x3,5x1 capacity cl.1,2. TOTAL MOLD dimensions cm.30x17,5 capacity l.0,240.

CODICE: **0176175650060**MARCA: **SILIKOMART** 

## USF:

Mini Waffel Square is the silicone mold that allows you to make 20 delicious mignon waffles in chocolate or in oven preparations to then decorate with chocolate, sugar paste (Sugar Paste) and Royal Icing or to offer as an accompanying biscuit with coffee, or as a small decoration for cupcakes.

The silicone mold allows you to cook with creativity and precision in the details without altering the quality of the food. It is a flexible and unbreakable material, not bulky and which gives thermal stability. It can be put directly from the oven/microwave to the fridge/freezer and vice versa. The silicone used is of the highest quality (LSR liquid silicone). Ideal to meet the needs of ice cream makers, pastry chefs, chocolatiers and restaurateurs.

## MATERIAL:

- platinum liquid silicone for food use
- temperatures +230°-60°
- dishwasher safe
- resistant and elastic
- variegated and refined design
- odorless and tasteless
- made in Italy