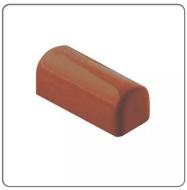

### MOLD FOR 30 MINI HOLES cm.4,4x1,8x2

FORM OF 30 MINI HOLES FOR HALF-CYLINDRICAL CHOCOLATES IN SILICONE dimensions cm.4,4x1,8x2 capacity cl.1,4. TOTAL MOLD dimensions cm.60x40 lt.0,420.

### USE:

Mold for semi-cylindrical chocolates.

The silicone mold allows you to cook with creativity and precision in the details without altering the quality of the food. It is a flexible and unbreakable material, not bulky and which gives thermal stability. It can be put directly from the oven/microwave to the fridge/freezer and vice versa. The silicone used is of the highest quality (LSR liquid silicone). Ideal to meet the needs of ice cream makers, pastry chefs, chocolatiers and restaurateurs.