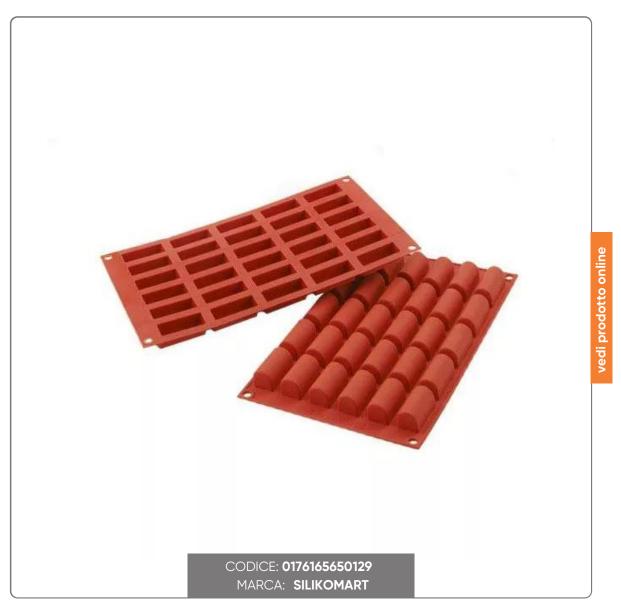

### MOLD FOR 30 MINI HOLES cm.4,4x1,8x2

FORM OF 30 MINI HOLES FOR HALF-CYLINDRICAL CHOCOLATES IN SILICONE dimensions cm.4,4x1,8x2 capacity cl.1,4. TOTAL MOLD dimensions cm.60x40 lt.0,420.