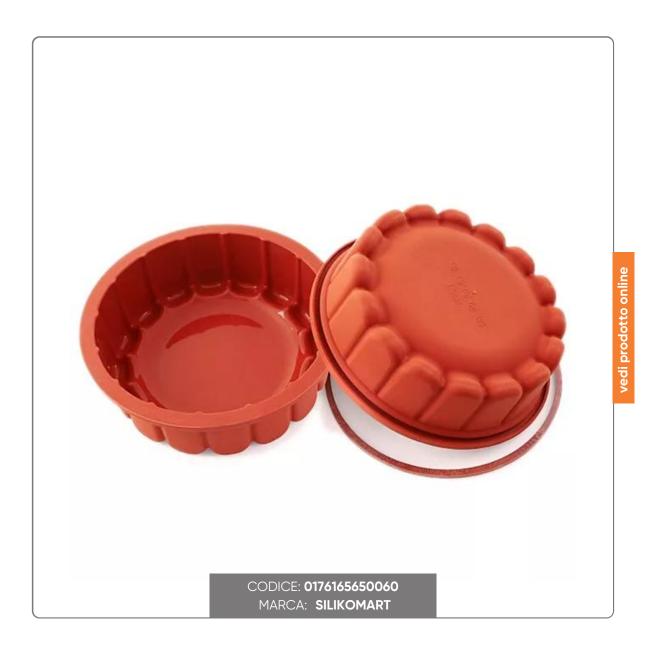

### PROFESSIONAL CHARLOTTE FORM OF 8 IN SILICONE cm.18x6

CHARLOTTE MOLD IN SILICONE dimensions cm.18x6 capacity LT.1,35

#### Charlotte mould.

The silicone mold allows you to cook with creativity and precision in the details without altering the quality of the food. It is a flexible and unbreakable material, not bulky and which gives thermal stability. It can be put directly from the oven/microwave to the fridge/freezer and vice versa. The silicone used is of the highest quality (LSR liquid silicone). Ideal to meet the needs of ice cream makers, pastry chefs, chocolatiers and restaurateurs.