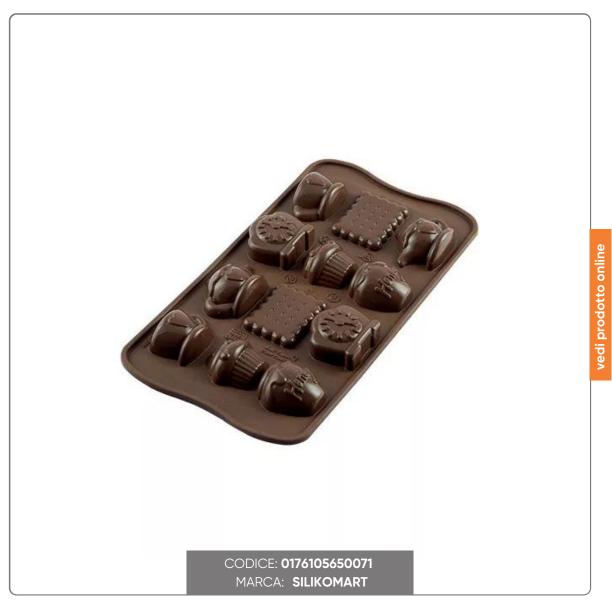

# EASY CHOC TEA TIME SHAPE OF 12 PROFESSIONAL SILICONE VARIOUS SIZES

MOLD OF 12 EASY CHOC TEA TIME FOR SILICONE CHOCOLATES OF VARIOUS SHAPES AND SIZES: TEAPOT, CUP, COOKIE, CUPCAKE, HONEY

#### **DIMENSIONS:**

TEAPOT dimensions cm.4,36x2,9x1,5 CUP dimensions cm.3,53x2,12x1,5 COOKIE dimensions cm.3,89x2,87x0,5 CUPCAKE dimensions cm.3x2,9x1,5 HONEY dimensions cm.3,06x2, 9x1,5 capacity cl.8,3.. TOTAL MOLD dimensions cm.10,5x21.

#### USE:

Alice's Wonderland-inspired chocolate mold featuring a miniature teapot, honey pot, cupcake, clock.

The silicone mold allows you to cook with creativity and precision in the details without altering the quality of the food. It is a flexible and unbreakable material, not bulky and which gives thermal stability. It can be put directly from the oven/microwave to the fridge/freezer and vice versa. The silicone used is of the highest quality (LSR liquid silicone). Ideal to meet the needs of ice cream makers, pastry chefs, chocolatiers and restaurateurs.