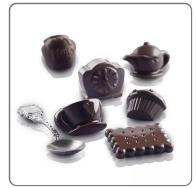

# EASY CHOC TEA TIME SHAPE OF 12 PROFESSIONAL SILICONE VARIOUS SIZES

MOLD OF 12 EASY CHOC TEA TIME FOR SILICONE CHOCOLATES OF VARIOUS SHAPES AND SIZES: TEAPOT, CUP, COOKIE, CUPCAKE, HONEY

#### USE:

Alice's Wonderland-inspired chocolate mold featuring a miniature teapot, honey pot, cupcake, clock.

The silicone mold allows you to cook with creativity and precision in the details without altering the quality of the food. It is a flexible and unbreakable material, not bulky and which gives thermal stability. It can be put directly from the oven/microwave to the fridge/freezer and vice versa. The silicone used is of the highest quality (LSR liquid silicone). Ideal to meet the needs of ice cream makers, pastry chefs, chocolatiers and restaurateurs.