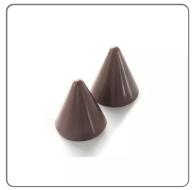

# EASY CHOC KONO FORM OF 12 PROFESSIONAL SILICONE cm.2,6x2,8

MOLD OF 12 EASY CHOC KONO FOR SILICONE CHOCOLATES dimensions cm.2,6x2,8 capacity cl.11,2. TOTAL MOLD dimensions cm.10,5x21.

### USE:

Mold for chocolates with conical geometry.

The silicone mold allows you to cook with creativity and precision in the details without altering the quality of the food. It is a flexible and unbreakable material, not bulky and which gives thermal stability. It can be put directly from the oven/microwave to the fridge/freezer and vice versa. The silicone used is of the highest quality (LSR liquid silicone). Ideal to meet the needs of ice cream makers, pastry chefs, chocolatiers and restaurateurs.