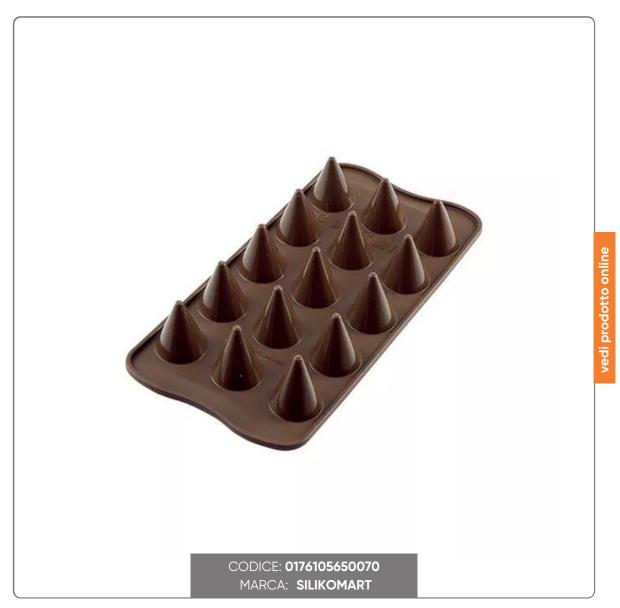

# EASY CHOC KONO FORM OF 12 PROFESSIONAL SILICONE cm.2,6x2,8

MOLD OF 12 EASY CHOC KONO FOR SILICONE CHOCOLATES dimensions cm.2,6x2,8 capacity cl.11,2. TOTAL MOLD dimensions cm.10,5x21.

### USE:

Mold for chocolates with conical geometry.

The silicone mold allows you to cook with creativity and precision in the details without altering the quality of the food. It is a flexible and unbreakable material, not bulky and which gives thermal stability. It can be put directly from the oven/microwave to the fridge/freezer and vice versa. The silicone used is of the highest quality (LSR liquid silicone). Ideal to meet the needs of ice cream makers, pastry chefs, chocolatiers and restaurateurs.