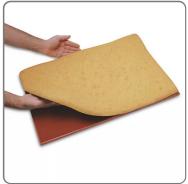

# FORMA ROLLING MAT 01 PROFESSIONAL IN SILICONE cm.42,2x35,2x0,8

TAPIS ROULADE MOLD model 01 PROFESSIONAL IN SILICONE dimensions cm.42,2x35,2x0,8.

### USE:

The silicone mold allows you to cook with creativity and precision in the details without altering the quality of the food. It is a flexible and unbreakable material, not bulky and which gives thermal stability. It can be put directly from the oven/microwave to the fridge/freezer and vice versa. The silicone used is of the highest quality (LSR liquid silicone). Ideal to meet the needs of ice cream makers, pastry chefs, chocolatiers and restaurateurs.