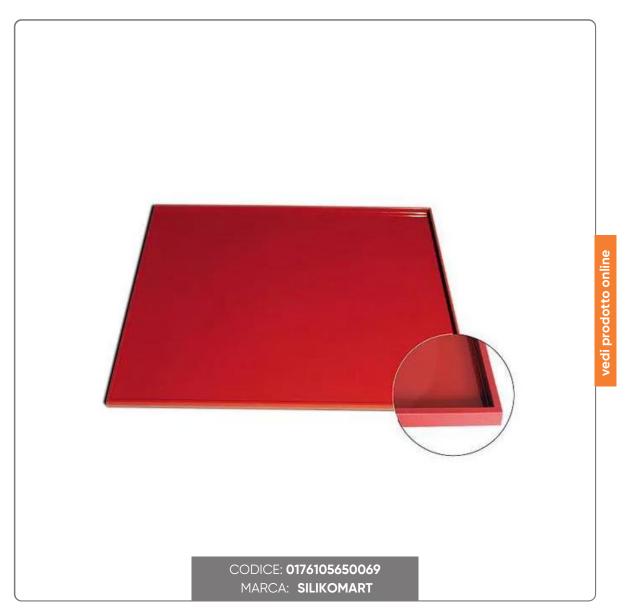

# FORMA ROLLING MAT 01 PROFESSIONAL IN SILICONE cm.42,2x35,2x0,8

TAPIS ROULADE MOLD model 01 PROFESSIONAL IN SILICONE dimensions cm.42,2x35,2x0,8.

#### MATERIAL:

- platinum liquid silicone for food use
- temperatures +230°-60°
- dishwasher safe
- resistant and elastic
- variegated and refined design
- odorless and tasteless
- made in Italy