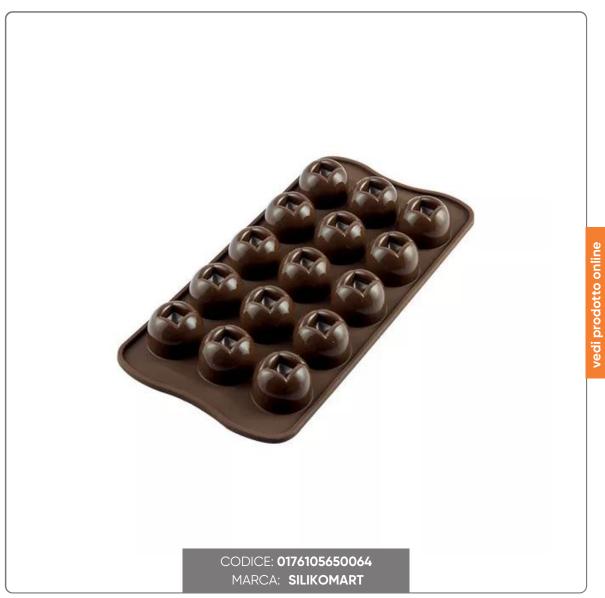

# FORMA EASY CHOC IMPERIAL DA 15 PROFESSIONALE IN SILICONE cm.2,8x2

15 EASY CHOC IMPERIAL MOLD FOR SILICONE CHOCOLATES dimensions cm.2,8x2 capacity cl.15. TOTAL MOLD dimensions cm.10,5x21.

### USE:

Chocolate mold that offers a regal shape to make perfect chocolates.

The silicone mold allows you to cook with creativity and precision in the details without altering the quality of the food. It is a flexible and unbreakable material, not bulky and which gives thermal stability. It can be put directly from the oven/microwave to the fridge/freezer and vice versa. The silicone used is of the highest quality (LSR liquid silicone). Ideal to meet the needs of ice cream makers, pastry chefs, chocolatiers and restaurateurs.

#### MATERIAL:

- platinum liquid silicone for food use
- temperatures +230°-60°
- dishwasher safe
- resistant and elastic
- variegated and refined design
- odorless and tasteless
- made in Italy