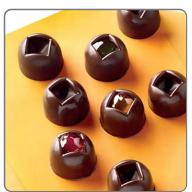

# FORMA EASY CHOC IMPERIAL DA 15 PROFESSIONALE IN SILICONE cm.2,8x2

15 EASY CHOC IMPERIAL MOLD FOR SILICONE CHOCOLATES dimensions cm.2,8x2 capacity cl.15. TOTAL MOLD dimensions cm.10,5x21.

### USE:

Chocolate mold that offers a regal shape to make perfect chocolates.

The silicone mold allows you to cook with creativity and precision in the details without altering the quality of the food. It is a flexible and unbreakable material, not bulky and which gives thermal stability. It can be put directly from the oven/microwave to the fridge/freezer and vice versa. The silicone used is of the highest quality (LSR liquid silicone). Ideal to meet the needs of ice cream makers, pastry chefs, chocolatiers and restaurateurs.