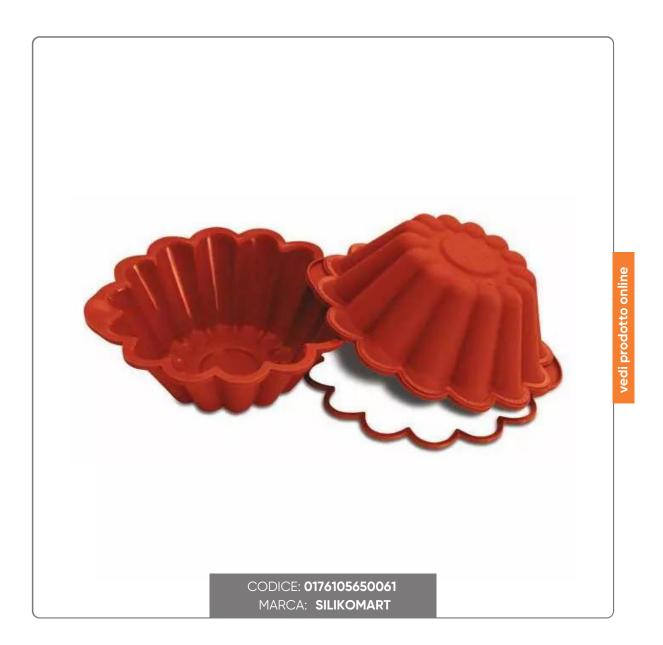

### PROFESSIONAL BRIOCHE FORM IN SILICONE cm.22x8

SILICONE BRIOCHE MOLD dimensions cm.22x8 capacity I.1,7.