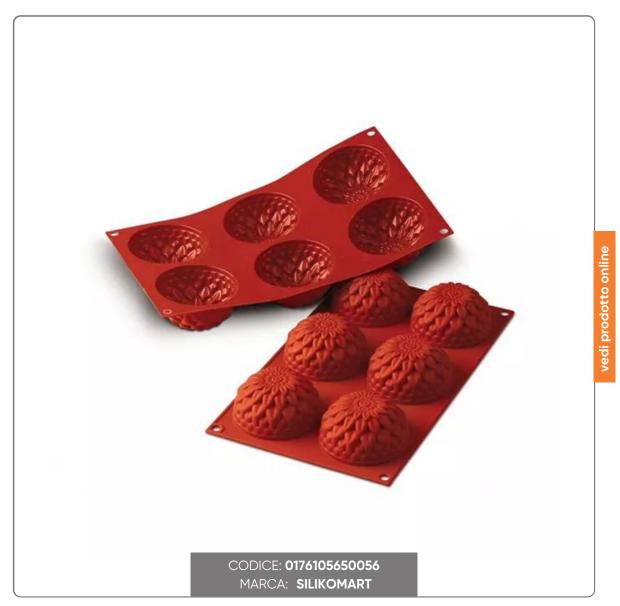

### PROFESSIONAL DAHLIA SHAPE OF 6 IN SILICONE cm.7,8x4

SILICONE MOLD DAHLIA dimensions diameter cm.7,8x4 capacity cl.11,5. 6 SHAPES PER MOLD. TOTAL MOLD dimensions cm.30x17,5 capacity lt.0,690.