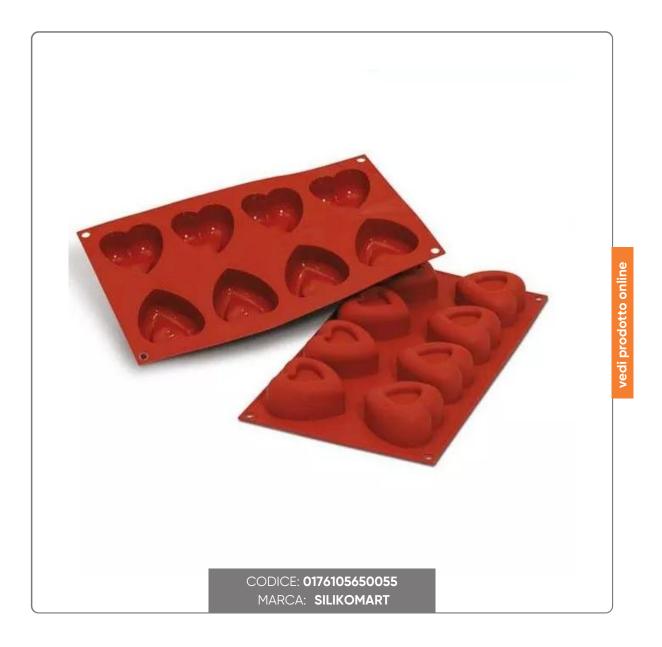

# PROFESSIONAL BIG PASSION FORM OF 8 IN SILICONE cm.5,9X6,2X3,2

BIG PASSION HEART SILICONE MOLD dimensions cm.6,4x6,2x3,2capacity cl.7,2. TOTAL MOLD dimensions cm.30x17,5 capacity lt.0,576.